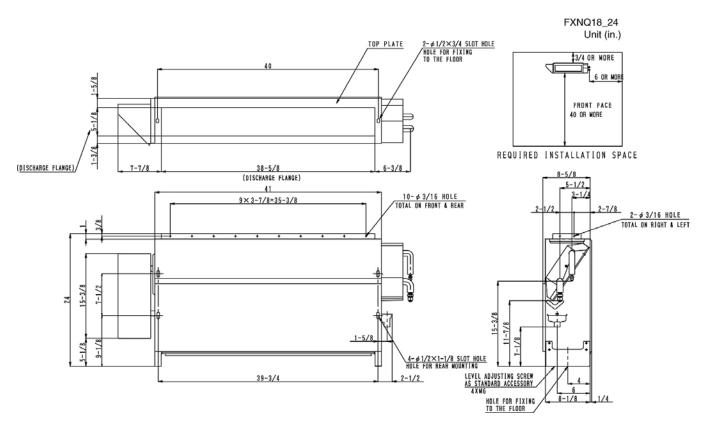

Pipe Connection (inch):       | 3/8      |  |
| Condensate Connection (inch):        | 53/64    |  |
| Sound Pressure Level (dBA):          | 41       |  |
| Sound Power Level (dBA):             |          |  |
| External Static Pressure/Max (inWg): | 0/0      |  |
| Controller Name:                     |          |  |
|                                      |          |  |

# FXNQ24MVJU9

# FXNQ24MVJU9

Std U.S. Warranty: 7yrs Compressor, 1yrs Parts



# **Submittal Data Sheet**

| Project Name: |               |  |
|---------------|---------------|--|
| Location:     | Approval:     |  |
| Engineer:     | Date:         |  |
| Submitted to: | Construction: |  |
| Submitted by: | Unit #:       |  |
| Reference:    | Drawing #:    |  |

## **Dimensional Drawing - Indoor Unit**

FXNQ24MVJU9