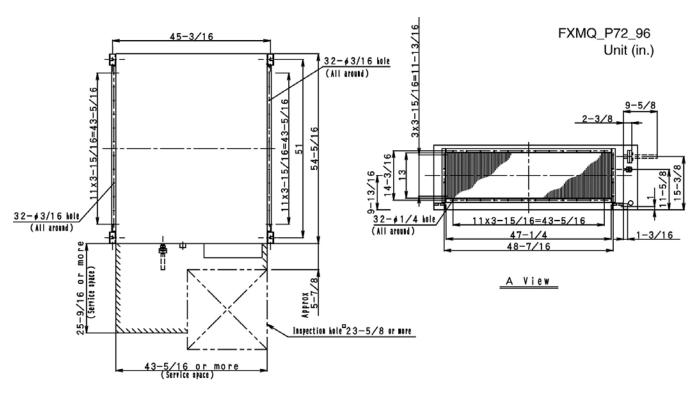

# **Dimensional Drawing - Indoor Unit**

FXMQ72MVJU

### **Indoor Unit Details**

| Power Supply (V/Hz/Ph:)         | 208-230/60/1ph        |
|---------------------------------|-----------------------|
| Power Supply Connections:       | L1, L2, Ground        |
| Min. Circuit Amps MCA (A):      | 9.5                   |
| Max. Overcurrent Protection (MO | <i>P) (A):</i> 15     |
| Dimensions (HxWxD):             | 18-1/8x54-3/8x43-5/16 |
| Panel (HxWxD):                  | N/A                   |
| Net Weight (lbs):               | 302                   |
| Net Weight with Panel (lbs):    |                       |
|                                 |                       |