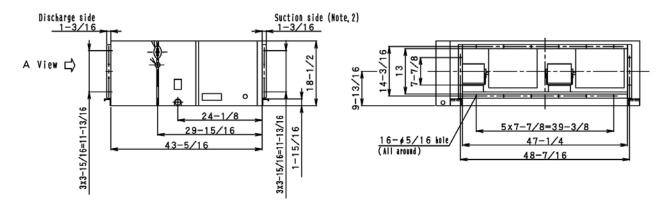

# **Dimensional Drawing - Indoor Unit**

FXMQ72MVJU

### **Indoor Unit Details**

| Power Supply (V/Hz/Ph:)         | 208-230/60/1ph        |
|---------------------------------|-----------------------|
| Power Supply Connections:       | L1, L2, Ground        |
| Min. Circuit Amps MCA (A):      | 9.5                   |
| Max. Overcurrent Protection (MO | <i>P) (A):</i> 15     |
| Dimensions (HxWxD):             | 18-1/8x54-3/8x43-5/16 |
| Panel (HxWxD):                  | N/A                   |
| Net Weight (lbs):               | 302                   |
| Net Weight with Panel (lbs):    |                       |
|                                 |                       |