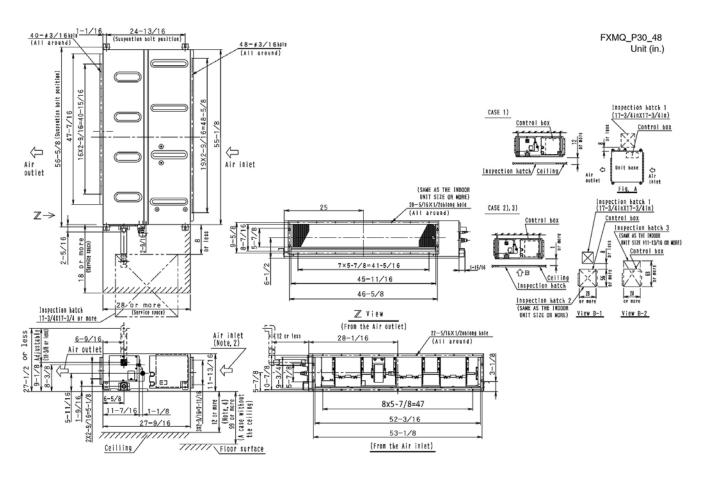

inch):          | 5/8       |
| Liquid Pipe Connection (inch):       | 3/8       |
| Condensate Connection (inch):        | 1-1/4     |
| Sound Pressure Level (dBA):          | 43        |
| Sound Power Level (dBA):             |           |
| External Static Pressure/Max (inWg): | 0.8 / 0.8 |
| Controller Name:                     |           |
|                                      |           |

# FXMQ36PVJU

# FXMQ36PVJU

Std U.S. Warranty: 7yrs Compressor, 1yrs Parts



# **Submittal Data Sheet**

| Project Name: |               |
|---------------|---------------|
| Location:     | Approval:     |
| Engineer:     | Date:         |
| Submitted to: | Construction: |
| Submitted by: | Unit #:       |
| Reference:    | Drawing #:    |

# **Dimensional Drawing - Indoor Unit**

FXMQ36PVJU