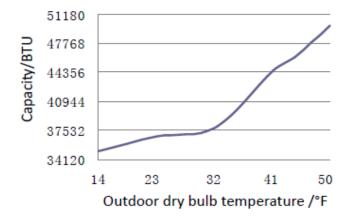

|
| YEAR                                 | INVERTE                                 | R4110/A             |                 | CER www.ahrid   | IFIED M                                                                                | VIJE OF THE STATE  |

## **EXTENDED RATINGS**

#### **COOLING PERFORMANCE**



### **HEATING PERFORMANCE**





# MINIMUM SPACING REQUIREMENTS

Units: inch (mm)

## **INDOOR**



Units: inch (mm)

## **OUTDOOR**





#### **INDOOR UNIT DIMENSIONS & WEIGHTS**





| Α      | В     | С     | D     | Е     | F     | G      | Н     | I      |
|--------|-------|-------|-------|-------|-------|--------|-------|--------|
| 37.375 | 32.75 | 30.75 | 26.75 | 6.25  | 9.5   | 36.125 | 8.5   | 39.125 |
| (950)  | (833) | (780) | (680) | (160) | (240) | (917)  | (215) | (993)  |

| Net Weight      | 71 lbs |
|-----------------|--------|
| Shipping Weight | 97 lbs |

| Liquid Line Valve | 3/8-in OD Flared |
|-------------------|------------------|
| Gas Line Valve    | 5/8-in OD Flared |
| Drain Connector   | 1-in OD          |

### **OUTDOOR UNIT DIMENSIONS & WEIGHTS**





| Α | 37.75 (958)   |  |
|---|-----