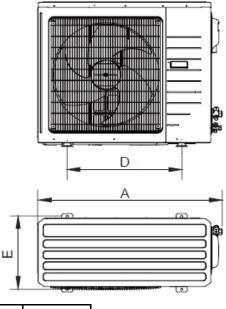

| Change 101                           | Innovative Ductless Mini Split Solution |                     |                 |                 |                                                                                        |                                                                                                                                                                                                                                                                                                                                                                                                                                                                                                                                                                                                                                                                                                                                                                                                                                                                                                                                                                                                                                                                                                                                                                                                                                                                                                                                                                                                                                                                                                                                                                                                                                                                                                                                                                                                                                                                                                                                                                                                                                                                                                                                |
|--------------------------------------|-----------------------------------------|---------------------|-----------------|-----------------|----------------------------------------------------------------------------------------|--------------------------------------------------------------------------------------------------------------------------------------------------------------------------------------------------------------------------------------------------------------------------------------------------------------------------------------------------------------------------------------------------------------------------------------------------------------------------------------------------------------------------------------------------------------------------------------------------------------------------------------------------------------------------------------------------------------------------------------------------------------------------------------------------------------------------------------------------------------------------------------------------------------------------------------------------------------------------------------------------------------------------------------------------------------------------------------------------------------------------------------------------------------------------------------------------------------------------------------------------------------------------------------------------------------------------------------------------------------------------------------------------------------------------------------------------------------------------------------------------------------------------------------------------------------------------------------------------------------------------------------------------------------------------------------------------------------------------------------------------------------------------------------------------------------------------------------------------------------------------------------------------------------------------------------------------------------------------------------------------------------------------------------------------------------------------------------------------------------------------------|
| Submittal Dat                        | ta: UMAT42ŀ                             | HP230V1AC           | 42,000 BTU      | JH Ceiling (    | Cassette Heat                                                                          | Pump System                                                                                                                                                                                                                                                                                                                                                                                                                                                                                                                                                                                                                                                                                                                                                                                                                                                                                                                                                                                                                                                                                                                                                                                                                                                                                                                                                                                                                                                                                                                                                                                                                                                                                                                                                                                                                                                                                                                                                                                                                                                                                                                    |
| Job Name                             |                                         |                     | Location        |                 | Date                                                                                   |                                                                                                                                                                                                                                                                                                                                                                                                                                                                                                                                                                                                                                                                                                                                                                                                                                                                                                                                                                                                                                                                                                                                                                                                                                                                                                                                                                                                                                                                                                                                                                                                                                                                                                                                                                                                                                                                                                                                                                                                                                                                                                                                |
| Purchaser                            |                                         |                     | Engineer        |                 |                                                                                        |                                                                                                                                                                                                                                                                                                                                                                                                                                                                                                                                                                                                                                                                                                                                                                                                                                                                                                                                                                                                                                                                                                                                                                                                                                                                                                                                                                                                                                                                                                                                                                                                                                                                                                                                                                                                                                                                                                                                                                                                                                                                                                                                |
| Submitted To                         |                                         |                     | For $\square$   | Reference       | ☐ Approva                                                                              | Construction                                                                                                                                                                                                                                                                                                                                                                                                                                                                                                                                                                                                                                                                                                                                                                                                                                                                                                                                                                                                                                                                                                                                                                                                                                                                                                                                                                                                                                                                                                                                                                                                                                                                                                                                                                                                                                                                                                                                                                                                                                                                                                                   |
| Unit Designation                     |                                         |                     | Schedule        | No.             |                                                                                        |                                                                                                                                                                                                                                                                                                                                                                                                                                                                                                                                                                                                                                                                                                                                                                                                                                                                                                                                                                                                                                                                                                                                                                                                                                                                                                                                                                                                                                                                                                                                                                                                                                                                                                                                                                                                                                                                                                                                                                                                                                                                                                                                |
| GENERAL FEATURES                     |                                         |                     |                 |                 | 4                                                                                      |                                                                                                                                                                                                                                                                                                                                                                                                                                                                                                                                                                                                                                                                                                                                                                                                                                                                                                                                                                                                                                                                                                                                                                                                                                                                                                                                                                                                                                                                                                                                                                                                                                                                                                                                                                                                                                                                                                                                                                                                                                                                                                                                |
| -Multi-Speed Fan                     |                                         |                     | (50             |                 |                                                                                        | V. I                                                                                                                                                                                                                                                                                                                                                                                                                                                                                                                                                                                                                                                                                                                                                                                                                                                                                                                                                                                                                                                                                                                                                                                                                                                                                                                                                                                                                                                                                                                                                                                                                                                                                                                                                                                                                                                                                                                                                                                                                                                                                                                           |
| -4-way Discharge Air                 |                                         |                     |                 |                 |                                                                                        |                                                                                                                                                                                                                                                                                                                                                                                                                                                                                                                                                                                                                                                                                                                                                                                                                                                                                                                                                                                                                                                                                                                                                                                                                                                                                                                                                                                                                                                                                                                                                                                                                                                                                                                                                                                                                                                                                                                                                                                                                                                                                                                                |
| -Internal Condensate                 | Drain Pump                              |                     |                 |                 |                                                                                        | The state of the s |
| -Wireless Remote Co                  | ontrollers                              |                     |                 |                 | 1                                                                                      |                                                                                                                                                                                                                                                                                                                                                                                                                                                                                                                                                                                                                                                                                                                                                                                                                                                                                                                                                                                                                                                                                                                                                                                                                                                                                                                                                                                                                                                                                                                                                                                                                                                                                                                                                                                                                                                                                                                                                                                                                                                                                                                                |
| -Power Failure Reco                  | very                                    |                     |                 |                 |                                                                                        |                                                                                                                                                                                                                                                                                                                                                                                                                                                                                                                                                                                                                                                                                                                                                                                                                                                                                                                                                                                                                                                                                                                                                                                                                                                                                                                                                                                                                                                                                                                                                                                                                                                                                                                                                                                                                                                                                                                                                                                                                                                                                                                                |
| -Sentry Condensate                   | Overflow Protection                     |                     |                 |                 | (2016)<br>(2016)<br>(2017)<br>(2017)<br>(2017)<br>(2017)<br>(2017)<br>(2017)<br>(2017) |                                                                                                                                                                                                                                                                                                                                                                                                                                                                                                                                                                                                                                                                                                                                                                                                                                                                                                                                                                                                                                                                                                                                                                                                                                                                                                                                                                                                                                                                                                                                                                                                                                                                                                                                                                                                                                                                                                                                                                                                                                                                                                                                |
| -Decorative Grille ( Pa              | art# UMAT42GRILLE                       | -Sold Separately)   |                 | Roy             | Guert                                                                                  |                                                                                                                                                                                                                                                                                                                                                                                                                                                                                                                                                                                                                                                                                                                                                                                                                                                                                                                                                                                                                                                                                                                                                                                                                                                                                                                                                                                                                                                                                                                                                                                                                                                                                                                                                                                                                                                                                                                                                                                                                                                                                                                                |
| -5 yr. Limited Parts W               | arranty                                 |                     |                 | ALIDI Ca        | utifical Def No. 7                                                                     | C24274                                                                                                                                                                                                                                                                                                                                                                                                                                                                                                                                                                                                                                                                                                                                                                                                                                                                                                                                                                                                                                                                                                                                                                                                                                                                                                                                                                                                                                                                                                                                                                                                                                                                                                                                                                                                                                                                                                                                                                                                                                                                                                                         |
| -7 year Limited Comp                 | ressor Warranty                         |                     |                 | AHRI Ce         | rtified Ref No: 7                                                                      | 631374                                                                                                                                                                                                                                                                                                                                                                                                                                                                                                                                                                                                                                                                                                                                                                                                                                                                                                                                                                                                                                                                                                                                                                                                                                                                                                                                                                                                                                                                                                                                                                                                                                                                                                                                                                                                                                                                                                                                                                                                                                                                                                                         |
|                                      | System Ratings                          |                     |                 |                 | Indoor Unit Dat                                                                        |                                                                                                                                                                                                                                                                                                                                                                                                                                                                                                                                                                                                                                                                                                                                                                                                                                                                                                                                                                                                                                                                                                                                                                                                                                                                                                                                                                                                                                                                                                                                                                                                                                                                                                                                                                                                                                                                                                                                                                                                                                                                                                                                |
| Cooling                              |                                         |                     | Fan Motor       | Output Po       | wer                                                                                    | 1/3HF                                                                                                                                                                                                                                                                                                                                                                                                                                                                                                                                                                                                                                                                                                                                                                                                                                                                                                                                                                                                                                                                                                                                                                                                                                                                                                                                                                                                                                                                                                                                                                                                                                                                                                                                                                                                                                                                                                                                                                                                                                                                                                                          |
| Rated Capacity                       |                                         | 39,500 BTU/H        |                 | FLA             |                                                                                        | 0.9                                                                                                                                                                                                                                                                                                                                                                                                                                                                                                                                                                                                                                                                                                                                                                                                                                                                                                                                                                                                                                                                                                                                                                                                                                                                                                                                                                                                                                                                                                                                                                                                                                                                                                                                                                                                                                                                                                                                                                                                                                                                                                                            |
| Capacity Range                       |                                         | 11,000-41,000 BTU/H | Airflow         |                 |                                                                                        |                                                                                                                                                                                                                                                                                                                                                                                                                                                                                                                                                                                                                                                                                                                                                                                                                                                                                                                                                                                                                                                                                                                                                                                                                                                                                                                                                                                                                                                                                                                                                                                                                                                                                                                                                                                                                                                                                                                                                                                                                                                                                                                                |
| Power Input (Max)                    |                                         | 4,650 W             | Cooling We      |                 |                                                                                        | 730/1095 CFN                                                                                                                                                                                                                                                                                                                                                                                                                                                                                                                                                                                                                                                                                                                                                                                                                                                                                                                                                                                                                                                                                                                                                                                                                                                                                                                                                                                                                                                                                                                                                                                                                                                                                                                                                                                                                                                                                                                                                                                                                                                                                                                   |
| SEER                                 |                                         | 16.0                | Heating Dr      | •               |                                                                                        | 730/1095 CFN                                                                                                                                                                                                                                                                                                                                                                                                                                                                                                                                                                                                                                                                                                                                                                                                                                                                                                                                                                                                                                                                                                                                                                                                                                                                                                                                                                                                                                                                                                                                                                                                                                                                                                                                                                                                                                                                                                                                                                                                                                                                                                                   |
| EER                                  |                                         | 9.0                 | Sound Press     |                 |                                                                                        |                                                                                                                                                                                                                                                                                                                                                                                                                                                                                                                                                                                                                                                                                                                                                                                                                                                                                                                                                                                                                                                                                                                                                                                                                                                                                                                                                                                                                                                                                                                                                                                                                                                                                                                                                                                                                                                                                                                                                                                                                                                                                                                                |
| Heating at 47° F                     |                                         |                     | Cooling (Mi     |                 |                                                                                        | 43/51 db(A                                                                                                                                                                                                                                                                                                                                                                                                                                                                                                                                                                                                                                                                                                                                                                                                                                                                                                                                                                                                                                                                                                                                                                                                                                                                                                                                                                                                                                                                                                                                                                                                                                                                                                                                                                                                                                                                                                                                                                                                                                                                                                                     |
| Rated Capacity                       |                                         | 44,000 BTU/H        | Heating (Mi     | •               |                                                                                        | 43/51 db(A                                                                                                                                                                                                                                                                                                                                                                                                                                                                                                                                                                                                                                                                                                                                                                                                                                                                                                                                                                                                                                                                                                                                                                                                                                                                                                                                                                                                                                                                                                                                                                                                                                                                                                                                                                                                                                                                                                                                                                                                                                                                                                                     |
| Capacity Range 12,000-51,000 BTU/H   |                                         | Dehumidicat         |                 |                 | 1.75 pt/h                                                                              |                                                                                                                                                                                                                                                                                                                                                                                                                                                                                                                                                                                                                                                                                                                                                                                                                                                                                                                                                                                                                                                                                                                                                                                                                                                                                                                                                                                                                                                                                                                                                                                                                                                                                                                                                                                                                                                                                                                                                                                                                                                                                                                                |
| Power Input (Max) 4,800 W            |                                         | Condensate          |                 | leight)         | 39-iı                                                                                  |                                                                                                                                                                                                                                                                                                                                                                                                                                                                                                                                                                                                                                                                                                                                                                                                                                                                                                                                                                                                                                                                                                                                                                                                                                                                                                                                                                                                                                                                                                                                                                                                                                                                                                                                                                                                                                                                                                                                                                                                                                                                                                                                |
| HSPF                                 |                                         | 9.0                 | Power Suppl     | •               |                                                                                        | 00010001/ 4 DI (011                                                                                                                                                                                                                                                                                                                                                                                                                                                                                                                                                                                                                                                                                                                                                                                                                                                                                                                                                                                                                                                                                                                                                                                                                                                                                                                                                                                                                                                                                                                                                                                                                                                                                                                                                                                                                                                                                                                                                                                                                                                                                                            |
| COP                                  |                                         | 2.9                 |                 | erational Volta | age                                                                                    | 208/230 V, 1 Phase, 60 H                                                                                                                                                                                                                                                                                                                                                                                                                                                                                                                                                                                                                                                                                                                                                                                                                                                                                                                                                                                                                                                                                                                                                                                                                                                                                                                                                                                                                                                                                                                                                                                                                                                                                                                                                                                                                                                                                                                                                                                                                                                                                                       |
| Heating at 17° F                     |                                         | 24 400 DTIJUI       | Voltage Rai     | -               | ' C'                                                                                   | 187 - 253 \                                                                                                                                                                                                                                                                                                                                                                                                                                                                                                                                                                                                                                                                                                                                                                                                                                                                                                                                                                                                                                                                                                                                                                                                                                                                                                                                                                                                                                                                                                                                                                                                                                                                                                                                                                                                                                                                                                                                                                                                                                                                                                                    |
| Rated Capacity                       |                                         | 24,400 BTU/H        |                 | ting Cable W    | ire Size                                                                               | 18-2 AW0                                                                                                                                                                                                                                                                                                                                                                                                                                                                                                                                                                                                                                                                                                                                                                                                                                                                                                                                                                                                                                                                                                                                                                                                                                                                                                                                                                                                                                                                                                                                                                                                                                                                                                                                                                                                                                                                                                                                                                                                                                                                                                                       |
|                                      |                                         |                     | MCA             | des Cine        |                                                                                        | 1.5/                                                                                                                                                                                                                                                                                                                                                                                                                                                                                                                                                                                                                                                                                                                                                                                                                                                                                                                                                                                                                                                                                                                                                                                                                                                                                                                                                                                                                                                                                                                                                                                                                                                                                                                                                                                                                                                                                                                                                                                                                                                                                                                           |
|                                      |                                         |                     | MOCP/Brea       |                 | Nutdoor Helt De                                                                        | 15/                                                                                                                                                                                                                                                                                                                                                                                                                                                                                                                                                                                                                                                                                                                                                                                                                                                                                                                                                                                                                                                                                                                                                                                                                                                                                                                                                                                                                                                                                                                                                                                                                                                                                                                                                                                                                                                                                                                                                                                                                                                                                                                            |
| Operating Range                      |                                         |                     | Compressor      |                 | Outdoor Unit Da                                                                        | DC Inverter Driven Rotar                                                                                                                                                                                                                                                                                                                                                                                                                                                                                                                                                                                                                                                                                                                                                                                                                                                                                                                                                                                                                                                                                                                                                                                                                                                                                                                                                                                                                                                                                                                                                                                                                                                                                                                                                                                                                                                                                                                                                                                                                                                                                                       |
| Cooling                              | (Max)                                   | 115°F (46 C)        | Refrigerant 1   |                 |                                                                                        | R410                                                                                                                                                                                                                                                                                                                                                                                                                                                                                                                                                                                                                                                                                                                                                                                                                                                                                                                                                                                                                                                                                                                                                                                                                                                                                                                                                                                                                                                                                                                                                                                                                                                                                                                                                                                                                                                                                                                                                                                                                                                                                                                           |
| Cooling                              | (Min)                                   | 0°F (-18 C)         | Fan Motor       | Output Po       | N⊖r                                                                                    | 2 x 1/6HI                                                                                                                                                                                                                                                                                                                                                                                                                                                                                                                                                                                                                                                                                                                                                                                                                                                                                                                                                                                                                                                                                                                                                                                                                                                                                                                                                                                                                                                                                                                                                                                                                                                                                                                                                                                                                                                                                                                                                                                                                                                                                                                      |
| Heating                              | (Max)                                   | 75°F (24 C)         | T dir Motor     | FLA             | WCI                                                                                    | 2 x 2.0 /                                                                                                                                                                                                                                                                                                                                                                                                                                                                                                                                                                                                                                                                                                                                                                                                                                                                                                                                                                                                                                                                                                                                                                                                                                                                                                                                                                                                                                                                                                                                                                                                                                                                                                                                                                                                                                                                                                                                                                                                                                                                                                                      |
| ricating                             | (Min)                                   | 0°F (-18 C)         | Sound Press     |                 |                                                                                        | Z X 2.07                                                                                                                                                                                                                                                                                                                                                                                                                                                                                                                                                                                                                                                                                                                                                                                                                                                                                                                                                                                                                                                                                                                                                                                                                                                                                                                                                                                                                                                                                                                                                                                                                                                                                                                                                                                                                                                                                                                                                                                                                                                                                                                       |
| Refrigerant Piping Dat               |                                         | 01(100)             | Cooling/Hea     |                 |                                                                                        | 61/61 db(A                                                                                                                                                                                                                                                                                                                                                                                                                                                                                                                                                                                                                                                                                                                                                                                                                                                                                                                                                                                                                                                                                                                                                                                                                                                                                                                                                                                                                                                                                                                                                                                                                                                                                                                                                                                                                                                                                                                                                                                                                                                                                                                     |
| Gas Pipe Size (OD)                   | -                                       | 5/8-in              | 2001119/1100    | ···a            |                                                                                        | 31101 db(//                                                                                                                                                                                                                                                                                                                                                                                                                                                                                                                                                                                                                                                                                                                                                                                                                                                                                                                                                                                                                                                                                                                                                                                                                                                                                                                                                                                                                                                                                                                                                                                                                                                                                                                                                                                                                                                                                                                                                                                                                                                                                                                    |
| Liquid Pipe Size (OD) 3/8-in         |                                         | Power Suppl         | v               |                 |                                                                                        |                                                                                                                                                                                                                                                                                                                                                                                                                                                                                                                                                                                                                                                                                                                                                                                                                                                                                                                                                                                                                                                                                                                                                                                                                                                                                                                                                                                                                                                                                                                                                                                                                                                                                                                                                                                                                                                                                                                                                                                                                                                                                                                                |
| Connection Method Flared             |                                         |                     | erational Volta | age             | 208/230 V, 1 Phase, 60 H                                                               |                                                                                                                                                                                                                                                                                                                                                                                                                                                                                                                                                                                                                                                                                                                                                                                                                                                                                                                                                                                                                                                                                                                                                                                                                                                                                                                                                                                                                                                                                                                                                                                                                                                                                                                                                                                                                                                                                                                                                                                                                                                                                                                                |
| MAX Refrigerant Pipe Length 164-ft   |                                         | Voltage Rai         |                 | •               | 187 - 253 \                                                                            |                                                                                                                                                                                                                                                                                                                                                                                                                                                                                                                                                                                                                                                                                                                                                                                                                                                                                                                                                                                                                                                                                                                                                                                                                                                                                                                                                                                                                                                                                                                                                                                                                                                                                                                                                                                                                                                                                                                                                                                                                                                                                                                                |
| MIN Refrigerant Pipe Length 10-ft    |                                         | MCA                 | 5               |                 | 31.0                                                                                   |                                                                                                                                                                                                                                                                                                                                                                                                                                                                                                                                                                                                                                                                                                                                                                                                                                                                                                                                                                                                                                                                                                                                                                                                                                                                                                                                                                                                                                                                                                                                                                                                                                                                                                                                                                                                                                                                                                                                                                                                                                                                                                                                |
| MAX Refrigerant Pipe Elevation 98-ft |                                         | MOCP/Brea           | aker Size       |                 | 50/                                                                                    |                                                                                                                                                                                                                                                                                                                                                                                                                                                                                                                                                                                                                                                                                                                                                                                                                                                                                                                                                                                                                                                                                                                                                                                                                                                                                                                                                                                                                                                                                                                                                                                                                                                                                                                                                                                                                                                                                                                                                                                                                                                                                                                                |
| J F                                  |                                         |                     |                 |                 |                                                                                        |                                                                                                                                                                                                                                                                                                                                                                                                                                                                                                                                                                                                                                                                                                                                                                                                                                                                                                                                                                                                                                                                                                                                                                                                                                                                                                                                                                                                                                                                                                                                                                                                                                                                                                                                                                                                                                                                                                                                                                                                                                                                                                                                |
| YEAR                                 |                                         | DATE:               |                 | CERT            | TICIED                                                                                 | (TI)                                                                                                                                                                                                                                                                                                                                                                                                                                                                                                                                                                                                                                                                                                                                                                                                                                                                                                                                                                                                                                                                                                                                                                                                                                                                                                                                                                                                                                                                                                                                                                                                                                                                                                                                                                                                                                                                                                                                                                                                                                                                                                                           |
| YEAR                                 | INVERTE                                 | R4110/A             |                 | CER www.ahrid   | IFIED M                                                                                | VIJE OF THE STATE  |