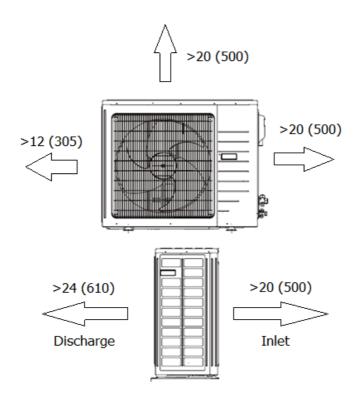

|
| YEAR                                 | INVERTE                                 | R4110/A             |                 | CER www.ahrid   | IFIED M                                                                                | VIJE OF THE STATE  |

## **EXTENDED RATINGS**

#### **COOLING PERFORMANCE**



### **HEATING PERFORMANCE**





# MINIMUM SPACING REQUIREMENTS

Units: inch (mm)

## **INDOOR**



Units: inch (mm)

## **OUTDOOR**





#### **INDOOR UNIT DIMENSIONS & WEIGHTS**





| Α      | В     | С     | D     | Е     | F     | G      | Н     | I      |
|--------|-------|-------|-------|-------|-------|--------|-------|--------|
| 37.375 | 32.75 | 30.75 | 26.75 | 6.25  | 9.5   | 36.125 | 8.5   | 39.125 |
| (950)  | (833) | (780) | (680) | (160) | (240) | (917)  | (215) | (993)  |

| Net Weight      | 71 lbs |
|-----------------|--------|
| Shipping Weight | 97 lbs |

| Liquid Line Valve | 3/8-in OD Flared |
|-------------------|------------------|
| Gas Line Valve    | 5/8-in OD Flared |
| Drain Connector   | 1-in OD          |

### **OUTDOOR UNIT DIMENSIONS & WEIGHTS**





| Α | 37.75 (958)   |  |
|---|---------------|--|
| В | 16.25 (412)   |  |
| С | 53.125 (1349) |  |
| D | 22.5 (572)    |  |
| Е | 14.75 (37