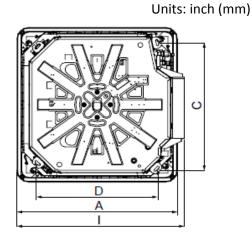

| Change 101                           | Innovative Ductless Mini Split Solution |                     |                 |                 |                                                                                        |                                                                                                                                                                                                                                                                                                                                                                                                                                                                                                                                                                                                                                                                                                                                                                                                                                                                                                                                                                                                                                                                                                                                                                                                                                                                                                                                                                                                                                                                                                                                                                                                                                                                                                                                                                                                                                                                                                                                                                                                                                                                                                                                |
|--------------------------------------|-----------------------------------------|---------------------|-----------------|-----------------|----------------------------------------------------------------------------------------|--------------------------------------------------------------------------------------------------------------------------------------------------------------------------------------------------------------------------------------------------------------------------------------------------------------------------------------------------------------------------------------------------------------------------------------------------------------------------------------------------------------------------------------------------------------------------------------------------------------------------------------------------------------------------------------------------------------------------------------------------------------------------------------------------------------------------------------------------------------------------------------------------------------------------------------------------------------------------------------------------------------------------------------------------------------------------------------------------------------------------------------------------------------------------------------------------------------------------------------------------------------------------------------------------------------------------------------------------------------------------------------------------------------------------------------------------------------------------------------------------------------------------------------------------------------------------------------------------------------------------------------------------------------------------------------------------------------------------------------------------------------------------------------------------------------------------------------------------------------------------------------------------------------------------------------------------------------------------------------------------------------------------------------------------------------------------------------------------------------------------------|
| Submittal Dat                        | ta: UMAT42ŀ                             | HP230V1AC           | 42,000 BTU      | JH Ceiling (    | Cassette Heat                                                                          | Pump System                                                                                                                                                                                                                                                                                                                                                                                                                                                                                                                                                                                                                                                                                                                                                                                                                                                                                                                                                                                                                                                                                                                                                                                                                                                                                                                                                                                                                                                                                                                                                                                                                                                                                                                                                                                                                                                                                                                                                                                                                                                                                                                    |
| Job Name                             |                                         |                     | Location        |                 | Date                                                                                   |                                                                                                                                                                                                                                                                                                                                                                                                                                                                                                                                                                                                                                                                                                                                                                                                                                                                                                                                                                                                                                                                                                                                                                                                                                                                                                                                                                                                                                                                                                                                                                                                                                                                                                                                                                                                                                                                                                                                                                                                                                                                                                                                |
| Purchaser                            |                                         |                     | Engineer        |                 |                                                                                        |                                                                                                                                                                                                                                                                                                                                                                                                                                                                                                                                                                                                                                                                                                                                                                                                                                                                                                                                                                                                                                                                                                                                                                                                                                                                                                                                                                                                                                                                                                                                                                                                                                                                                                                                                                                                                                                                                                                                                                                                                                                                                                                                |
| Submitted To                         |                                         |                     | For $\square$   | Reference       | ☐ Approva                                                                              | Construction                                                                                                                                                                                                                                                                                                                                                                                                                                                                                                                                                                                                                                                                                                                                                                                                                                                                                                                                                                                                                                                                                                                                                                                                                                                                                                                                                                                                                                                                                                                                                                                                                                                                                                                                                                                                                                                                                                                                                                                                                                                                                                                   |
| Unit Designation                     |                                         |                     | Schedule        | No.             |                                                                                        |                                                                                                                                                                                                                                                                                                                                                                                                                                                                                                                                                                                                                                                                                                                                                                                                                                                                                                                                                                                                                                                                                                                                                                                                                                                                                                                                                                                                                                                                                                                                                                                                                                                                                                                                                                                                                                                                                                                                                                                                                                                                                                                                |
| GENERAL FEATURES                     |                                         |                     |                 |                 | 4                                                                                      |                                                                                                                                                                                                                                                                                                                                                                                                                                                                                                                                                                                                                                                                                                                                                                                                                                                                                                                                                                                                                                                                                                                                                                                                                                                                                                                                                                                                                                                                                                                                                                                                                                                                                                                                                                                                                                                                                                                                                                                                                                                                                                                                |
| -Multi-Speed Fan                     |                                         |                     | (50             |                 |                                                                                        | V. I                                                                                                                                                                                                                                                                                                                                                                                                                                                                                                                                                                                                                                                                                                                                                                                                                                                                                                                                                                                                                                                                                                                                                                                                                                                                                                                                                                                                                                                                                                                                                                                                                                                                                                                                                                                                                                                                                                                                                                                                                                                                                                                           |
| -4-way Discharge Air                 |                                         |                     |                 |                 |                                                                                        |                                                                                                                                                                                                                                                                                                                                                                                                                                                                                                                                                                                                                                                                                                                                                                                                                                                                                                                                                                                                                                                                                                                                                                                                                                                                                                                                                                                                                                                                                                                                                                                                                                                                                                                                                                                                                                                                                                                                                                                                                                                                                                                                |
| -Internal Condensate                 | Drain Pump                              |                     |                 |                 |                                                                                        | The state of the s |
| -Wireless Remote Co                  | ontrollers                              |                     |                 |                 | 1                                                                                      |                                                                                                                                                                                                                                                                                                                                                                                                                                                                                                                                                                                                                                                                                                                                                                                                                                                                                                                                                                                                                                                                                                                                                                                                                                                                                                                                                                                                                                                                                                                                                                                                                                                                                                                                                                                                                                                                                                                                                                                                                                                                                                                                |
| -Power Failure Reco                  | very                                    |                     |                 |                 |                                                                                        |                                                                                                                                                                                                                                                                                                                                                                                                                                                                                                                                                                                                                                                                                                                                                                                                                                                                                                                                                                                                                                                                                                                                                                                                                                                                                                                                                                                                                                                                                                                                                                                                                                                                                                                                                                                                                                                                                                                                                                                                                                                                                                                                |
| -Sentry Condensate                   | Overflow Protection                     |                     |                 |                 | (2016)<br>(2016)<br>(2017)<br>(2017)<br>(2017)<br>(2017)<br>(2017)<br>(2017)<br>(2017) |                                                                                                                                                                                                                                                                                                                                                                                                                                                                                                                                                                                                                                                                                                                                                                                                                                                                                                                                                                                                                                                                                                                                                                                                                                                                                                                                                                                                                                                                                                                                                                                                                                                                                                                                                                                                                                                                                                                                                                                                                                                                                                                                |
| -Decorative Grille ( Pa              | art# UMAT42GRILLE                       | -Sold Separately)   |                 | Roy             | Guert                                                                                  |                                                                                                                                                                                                                                                                                                                                                                                                                                                                                                                                                                                                                                                                                                                                                                                                                                                                                                                                                                                                                                                                                                                                                                                                                                                                                                                                                                                                                                                                                                                                                                                                                                                                                                                                                                                                                                                                                                                                                                                                                                                                                                                                |
| -5 yr. Limited Parts W               | arranty                                 |                     |                 | ALIDI Ca        | utifical Def No. 7                                                                     | C24274                                                                                                                                                                                                                                                                                                                                                                                                                                                                                                                                                                                                                                                                                                                                                                                                                                                                                                                                                                                                                                                                                                                                                                                                                                                                                                                                                                                                                                                                                                                                                                                                                                                                                                                                                                                                                                                                                                                                                                                                                                                                                                                         |
| -7 year Limited Comp                 | ressor Warranty                         |                     |                 | AHRI Ce         | rtified Ref No: 7                                                                      | 631374                                                                                                                                                                                                                                                                                                                                                                                                                                                                                                                                                                                                                                                                                                                                                                                                                                                                                                                                                                                                                                                                                                                                                                                                                                                                                                                                                                                                                                                                                                                                                                                                                                                                                                                                                                                                                                                                                                                                                                                                                                                                                                                         |
|                                      | System Ratings                          |                     |                 |                 | Indoor Unit Dat                                                                        |                                                                                                                                                                                                                                                                                                                                                                                                                                                                                                                                                                                                                                                                                                                                                                                                                                                                                                                                                                                                                                                                                                                                                                                                                                                                                                                                                                                                                                                                                                                                                                                                                                                                                                                                                                                                                                                                                                                                                                                                                                                                                                                                |
| Cooling                              |                                         |                     | Fan Motor       | Output Po       | wer                                                                                    | 1/3HF                                                                                                                                                                                                                                                                                                                                                                                                                                                                                                                                                                                                                                                                                                                                                                                                                                                                                                                                                                                                                                                                                                                                                                                                                                                                                                                                                                                                                                                                                                                                                                                                                                                                                                                                                                                                                                                                                                                                                                                                                                                                                                                          |
| Rated Capacity                       |                                         | 39,500 BTU/H        |                 | FLA             |                                                                                        | 0.9                                                                                                                                                                                                                                                                                                                                                                                                                                                                                                                                                                                                                                                                                                                                                                                                                                                                                                                                                                                                                                                                                                                                                                                                                                                                                                                                                                                                                                                                                                                                                                                                                                                                                                                                                                                                                                                                                                                                                                                                                                                                                                                            |
| Capacity Range                       |                                         | 11,000-41,000 BTU/H | Airflow         |                 |                                                                                        |                                                                                                                                                                                                                                                                                                                                                                                                                                                                                                                                                                                                                                                                                                                                                                                                                                                                                                                                                                                                                                                                                                                                                                                                                                                                                                                                                                                                                                                                                                                                                                                                                                                                                                                                                                                                                                                                                                                                                                                                                                                                                                                                |
| Power Input (Max)                    |                                         | 4,650 W             | Cooling We      |                 |                                                                                        | 730/1095 CFN                                                                                                                                                                                                                                                                                                                                                                                                                                                                                                                                                                                                                                                                                                                                                                                                                                                                                                                                                                                                                                                                                                                                                                                                                                                                                                                                                                                                                                                                                                                                                                                                                                                                                                                                                                                                                                                                                                                                                                                                                                                                                                                   |
| SEER                                 |                                         | 16.0                | Heating Dr      | •               |                                                                                        | 730/1095 CFN                                                                                                                                                                                                                                                                                                                                                                                                                                                                                                                                                                                                                                                                                                                                                                                                                                                                                                                                                                                                                                                                                                                                                                                                                                                                                                                                                                                                                                                                                                                                                                                                                                                                                                                                                                                                                                                                                                                                                                                                                                                                                                                   |
| EER                                  |                                         | 9.0                 | Sound Press     |                 |                                                                                        |                                                                                                                                                                                                                                                                                                                                                                                                                                                                                                                                                                                                                                                                                                                                                                                                                                                                                                                                                                                                                                                                                                                                                                                                                                                                                                                                                                                                                                                                                                                                                                                                                                                                                                                                                                                                                                                                                                                                                                                                                                                                                                                                |
| Heating at 47° F                     |                                         |                     | Cooling (Mi     |                 |                                                                                        | 43/51 db(A                                                                                                                                                                                                                                                                                                                                                                                                                                                                                                                                                                                                                                                                                                                                                                                                                                                                                                                                                                                                                                                                                                                                                                                                                                                                                                                                                                                                                                                                                                                                                                                                                                                                                                                                                                                                                                                                                                                                                                                                                                                                                                                     |
| Rated Capacity                       |                                         | 44,000 BTU/H        | Heating (Mi     | •               |                                                                                        | 43/51 db(A                                                                                                                                                                                                                                                                                                                                                                                                                                                                                                                                                                                                                                                                                                                                                                                                                                                                                                                                                                                                                                                                                                                                                                                                                                                                                                                                                                                                                                                                                                                                                                                                                                                                                                                                                                                                                                                                                                                                                                                                                                                                                                                     |
| Capacity Range 12,000-51,000 BTU/H   |                                         | Dehumidicat         |                 |                 | 1.75 pt/h                                                                              |                                                                                                                                                                                                                                                                                                                                                                                                                                                                                                                                                                                                                                                                                                                                                                                                                                                                                                                                                                                                                                                                                                                                                                                                                                                                                                                                                                                                                                                                                                                                                                                                                                                                                                                                                                                                                                                                                                                                                                                                                                                                                                                                |
| Power Input (Max) 4,800 W            |                                         | Condensate          |                 | leight)         | 39-iı                                                                                  |                                                                                                                                                                                                                                                                                                                                                                                                                                                                                                                                                                                                                                                                                                                                                                                                                                                                                                                                                                                                                                                                                                                                                                                                                                                                                                                                                                                                                                                                                                                                                                                                                                                                                                                                                                                                                                                                                                                                                                                                                                                                                                                                |
| HSPF                                 |                                         | 9.0                 | Power Suppl     | •               |                                                                                        | 00010001/ 4 DI (011                                                                                                                                                                                                                                                                                                                                                                                                                                                                                                                                                                                                                                                                                                                                                                                                                                                                                                                                                                                                                                                                                                                                                                                                                                                                                                                                                                                                                                                                                                                                                                                                                                                                                                                                                                                                                                                                                                                                                                                                                                                                                                            |
| COP                                  |                                         | 2.9                 |                 | erational Volta | age                                                                                    | 208/230 V, 1 Phase, 60 H                                                                                                                                                                                                                                                                                                                                                                                                                                                                                                                                                                                                                                                                                                                                                                                                                                                                                                                                                                                                                                                                                                                                                                                                                                                                                                                                                                                                                                                                                                                                                                                                                                                                                                                                                                                                                                                                                                                                                                                                                                                                                                       |
| Heating at 17° F                     |                                         | 24 400 DTIJUI       | Voltage Rai     | -               | ' C'                                                                                   | 187 - 253 \                                                                                                                                                                                                                                                                                                                                                                                                                                                                                                                                                                                                                                                                                                                                                                                                                                                                                                                                                                                                                                                                                                                                                                                                                                                                                                                                                                                                                                                                                                                                                                                                                                                                                                                                                                                                                                                                                                                                                                                                                                                                                                                    |
| Rated Capacity                       |                                         | 24,400 BTU/H        |                 | ting Cable W    | ire Size                                                                               | 18-2 AW0                                                                                                                                                                                                                                                                                                                                                                                                                                                                                                                                                                                                                                                                                                                                                                                                                                                                                                                                                                                                                                                                                                                                                                                                                                                                                                                                                                                                                                                                                                                                                                                                                                                                                                                                                                                                                                                                                                                                                                                                                                                                                                                       |
|                                      |                                         |                     | MCA             | des Cine        |                                                                                        | 1.5/                                                                                                                                                                                                                                                                                                                                                                                                                                                                                                                                                                                                                                                                                                                                                                                                                                                                                                                                                                                                                                                                                                                                                                                                                                                                                                                                                                                                                                                                                                                                                                                                                                                                                                                                                                                                                                                                                                                                                                                                                                                                                                                           |
|                                      |                                         |                     | MOCP/Brea       |                 | Nutdoor Helt De                                                                        | 15/                                                                                                                                                                                                                                                                                                                                                                                                                                                                                                                                                                                                                                                                                                                                                                                                                                                                                                                                                                                                                                                                                                                                                                                                                                                                                                                                                                                                                                                                                                                                                                                                                                                                                                                                                                                                                                                                                                                                                                                                                                                                                                                            |
| Operating Range                      |                                         |                     | Compressor      |                 | Outdoor Unit Da                                                                        | DC Inverter Driven Rotar                                                                                                                                                                                                                                                                                                                                                                                                                                                                                                                                                                                                                                                                                                                                                                                                                                                                                                                                                                                                                                                                                                                                                                                                                                                                                                                                                                                                                                                                                                                                                                                                                                                                                                                                                                                                                                                                                                                                                                                                                                                                                                       |
| Cooling                              | (Max)                                   | 115°F (46 C)        | Refrigerant 1   |                 |                                                                                        | R410                                                                                                                                                                                                                                                                                                                                                                                                                                                                                                                                                                                                                                                                                                                                                                                                                                                                                                                                                                                                                                                                                                                                                                                                                                                                                                                                                                                                                                                                                                                                                                                                                                                                                                                                                                                                                                                                                                                                                                                                                                                                                                                           |
| Cooling                              | (Min)                                   | 0°F (-18 C)         | Fan Motor       | Output Po       | N⊖r                                                                                    | 2 x 1/6HI                                                                                                                                                                                                                                                                                                                                                                                                                                                                                                                                                                                                                                                                                                                                                                                                                                                                                                                                                                                                                                                                                                                                                                                                                                                                                                                                                                                                                                                                                                                                                                                                                                                                                                                                                                                                                                                                                                                                                                                                                                                                                                                      |
| Heating                              | (Max)                                   | 75°F (24 C)         | T dir Motor     | FLA             | WCI                                                                                    | 2 x 2.0 /                                                                                                                                                                                                                                                                                                                                                                                                                                                                                                                                                                                                                                                                                                                                                                                                                                                                                                                                                                                                                                                                                                                                                                                                                                                                                                                                                                                                                                                                                                                                                                                                                                                                                                                                                                                                                                                                                                                                                                                                                                                                                                                      |
| ricating                             | (Min)                                   | 0°F (-18 C)         | Sound Press     |                 |                                                                                        | Z X 2.07                                                                                                                                                                                                                                                                                                                                                                                                                                                                                                                                                                                                                                                                                                                                                                                                                                                                                                                                                                                                                                                                                                                                                                                                                                                                                                                                                                                                                                                                                                                                                                                                                                                                                                                                                                                                                                                                                                                                                                                                                                                                                                                       |
| Refrigerant Piping Dat               |                                         | 01(100)             | Cooling/Hea     |                 |                                                                                        | 61/61 db(A                                                                                                                                                                                                                                                                                                                                                                                                                                                                                                                                                                                                                                                                                                                                                                                                                                                                                                                                                                                                                                                                                                                                                                                                                                                                                                                                                                                                                                                                                                                                                                                                                                                                                                                                                                                                                                                                                                                                                                                                                                                                                                                     |
| Gas Pipe Size (OD)                   | -                                       | 5/8-in              | 2001119/1100    | ···a            |                                                                                        | 31101 db(//                                                                                                                                                                                                                                                                                                                                                                                                                                                                                                                                                                                                                                                                                                                                                                                                                                                                                                                                                                                                                                                                                                                                                                                                                                                                                                                                                                                                                                                                                                                                                                                                                                                                                                                                                                                                                                                                                                                                                                                                                                                                                                                    |
| Liquid Pipe Size (OD) 3/8-in         |                                         | Power Suppl         | v               |                 |                                                                                        |                                                                                                                                                                                                                                                                                                                                                                                                                                                                                                                                                                                                                                                                                                                                                                                                                                                                                                                                                                                                                                                                                                                                                                                                                                                                                                                                                                                                                                                                                                                                                                                                                                                                                                                                                                                                                                                                                                                                                                                                                                                                                                                                |
| Connection Method Flared             |                                         |                     | erational Volta | age             | 208/230 V, 1 Phase, 60 H                                                               |                                                                                                                                                                                                                                                                                                                                                                                                                                                                                                                                                                                                                                                                                                                                                                                                                                                                                                                                                                                                                                                                                                                                                                                                                                                                                                                                                                                                                                                                                                                                                                                                                                                                                                                                                                                                                                                                                                                                                                                                                                                                                                                                |
| MAX Refrigerant Pipe Length 164-ft   |                                         | Voltage Rai         |                 | •               | 187 - 253 \                                                                            |                                                                                                                                                                                                                                                                                                                                                                                                                                                                                                                                                                                                                                                                                                                                                                                                                                                                                                                                                                                                                                                                                                                                                                                                                                                                                                                                                                                                                                                                                                                                                                                                                                                                                                                                                                                                                                                                                                                                                                                                                                                                                                                                |
| MIN Refrigerant Pipe Length 10-ft    |                                         | MCA                 | 5               |                 | 31.0                                                                                   |                                                                                                                                                                                                                                                                                                                                                                                                                                                                                                                                                                                                                                                                                                                                                                                                                                                                                                                                                                                                                                                                                                                                                                                                                                                                                                                                                                                                                                                                                                                                                                                                                                                                                                                                                                                                                                                                                                                                                                                                                                                                                                                                |
| MAX Refrigerant Pipe Elevation 98-ft |                                         | MOCP/Brea           | aker Size       |                 | 50/                                                                                    |                                                                                                                                                                                                                                                                                                                                                                                                                                                                                                                                                                                                                                                                                                                                                                                                                                                                                                                                                                                                                                                                                                                                                                                                                                                                                                                                                                                                                                                                                                                                                                                                                                                                                                                                                                                                                                                                                                                                                                                                                                                                                                                                |
| J F                                  |                                         |                     |                 |                 |                                                                                        |                                                                                                                                                                                                                                                                                                                                                                                                                                                                                                                                                                                                                                                                                                                                                                                                                                                                                                                                                                                                                                                                                                                                                                                                                                                                                                                                                                                                                                                                                                                                                                                                                                                                                                                                                                                                                                                                                                                                                                                                                                                                                                                                |
| YEAR                                 |                                         | DATE:               |                 | CERT            | TICIED                                                                                 | (TI)                                                                                                                                                                                                                                                                                                                                                                                                                                                                                                                                                                                                                                                                                                                                                                                                                                                                                                                                                                                                                                                                                                                                                                                                                                                                                                                                                                                                                                                                                                                                                                                                                                                                                                                                                                                                                                                                                                                                                                                                                                                                                                                           |
| YEAR                                 | INVERTE                                 | R4110/A             |                 | CER www.ahrid   | IFIED M                                                                                | VIJE OF THE STATE  |