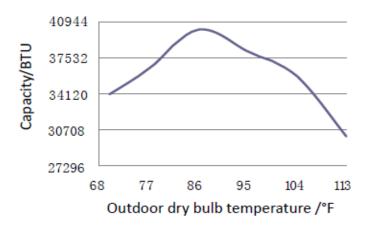

|
| YEAR                                 | INVERTE                                 | R4110/A             |                 | CER www.ahrid   | IFIED M                                                                                | VIJE OF THE STATE  |

## **EXTENDED RATINGS**

#### **COOLING PERFORMANCE**



### **HEATING PERFORMANCE**





# MINIMUM SPACING REQUIREMENTS

Units: inch (mm)

## **INDOOR**



Units: inch (mm)

## **OUTDOOR**





#### **INDOOR UNIT DIMENSIONS & WEIGHTS**





| Α      | В     | С     | D     | Е     | F     | G      | Н     | I      |
|--------|-------|-------|-------|-------|-------|--------|-------|--------|
| 37.375 | 32.75 | 30.75 | 26.75 | 6.25  | 9.5   | 36.125 | 8.5   | 39.125 |
| (950)  | (833) | (780) | (680) | (160) | (240) | (917)  | (215) | (993)  |

| Net Weight      | 71 lbs |
|-----------------|--------|
| Shipping Weight | 97 lbs |

| Liquid Line Valve | 3/8-in OD Flared |
|-------------------|------------------|
| Gas Line Valve    | 5/8-in OD Flared |
| Drain Connector   | 1-in OD          |

### **OUTDOOR UNIT DIMENSIONS & WEIGHTS**





| Α