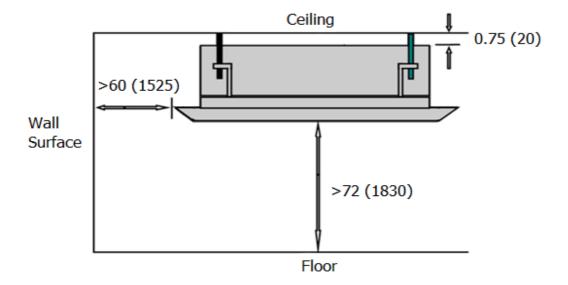

|
| YEAR                                 | INVERTE                                 | R4110/A             |                 | CER www.ahrid   | IFIED M                                                                                | VIJE OF THE STATE  |

## **EXTENDED RATINGS**

#### **COOLING PERFORMANCE**



### **HEATING PERFORMANCE**





# MINIMUM SPACING REQUIREMENTS

Units: inch (mm)

## **INDOOR**



Units: inch (mm)

## **OUTDOOR**





#### **INDOOR UNIT DIMENSIONS & WEIGHTS**





| Α      | В     | С     | D     | Е     | F     | G      | Н     | I      |
|--------|-------|-------|-------|-------|-------|--------|-------|--------|
| 37.375 | 32.75 | 30.75 | 26.75 | 6.25  | 9.5   | 36.125 | 8.5   | 39.125 |
| (950)  | (833) | (780) | (680) | (160) | (240) | (917)  | (215) | (993)  |

| Net Weight      | 71 lbs |
|-----------------|--------|
| Shipping Weight | 97 lbs |

| Liquid Line Valve | 3/8-in OD Flared |
|-------------------|------------------|
| Gas Line Valve    | 5/8-in OD Flared |
| Drain Connector   | 1-in OD          |

### **OUTDOOR UNIT DIMENSIONS & WEIGHTS**





| Α | 37.75 (958)   |  |
|---|---------------|--|
| В | 16.25 (412)   |  |
| С | 53.125 (1349) |  |
| D