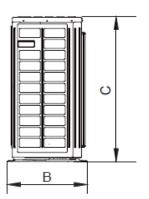

| Change 101                           | Innovative Ductless Mini Split Solution |                     |                 |                 |                                                                                        |                                                                                                                                                                                                                                                                                                                                                                                                                                                                                                                                                                                                                                                                                                                                                                                                                                                                                                                                                                                                                                                                                                                                                                                                                                                                                                                                                                                                                                                                                                                                                                                                                                                                                                                                                                                                                                                                                                                                                                                                                                                                                                                                |
|--------------------------------------|-----------------------------------------|---------------------|-----------------|-----------------|----------------------------------------------------------------------------------------|--------------------------------------------------------------------------------------------------------------------------------------------------------------------------------------------------------------------------------------------------------------------------------------------------------------------------------------------------------------------------------------------------------------------------------------------------------------------------------------------------------------------------------------------------------------------------------------------------------------------------------------------------------------------------------------------------------------------------------------------------------------------------------------------------------------------------------------------------------------------------------------------------------------------------------------------------------------------------------------------------------------------------------------------------------------------------------------------------------------------------------------------------------------------------------------------------------------------------------------------------------------------------------------------------------------------------------------------------------------------------------------------------------------------------------------------------------------------------------------------------------------------------------------------------------------------------------------------------------------------------------------------------------------------------------------------------------------------------------------------------------------------------------------------------------------------------------------------------------------------------------------------------------------------------------------------------------------------------------------------------------------------------------------------------------------------------------------------------------------------------------|
| Submittal Dat                        | ta: UMAT42ŀ                             | HP230V1AC           | 42,000 BTU      | JH Ceiling (    | Cassette Heat                                                                          | Pump System                                                                                                                                                                                                                                                                                                                                                                                                                                                                                                                                                                                                                                                                                                                                                                                                                                                                                                                                                                                                                                                                                                                                                                                                                                                                                                                                                                                                                                                                                                                                                                                                                                                                                                                                                                                                                                                                                                                                                                                                                                                                                                                    |
| Job Name                             |                                         |                     | Location        |                 | Date                                                                                   |                                                                                                                                                                                                                                                                                                                                                                                                                                                                                                                                                                                                                                                                                                                                                                                                                                                                                                                                                                                                                                                                                                                                                                                                                                                                                                                                                                                                                                                                                                                                                                                                                                                                                                                                                                                                                                                                                                                                                                                                                                                                                                                                |
| Purchaser                            |                                         |                     | Engineer        |                 |                                                                                        |                                                                                                                                                                                                                                                                                                                                                                                                                                                                                                                                                                                                                                                                                                                                                                                                                                                                                                                                                                                                                                                                                                                                                                                                                                                                                                                                                                                                                                                                                                                                                                                                                                                                                                                                                                                                                                                                                                                                                                                                                                                                                                                                |
| Submitted To                         |                                         |                     | For $\square$   | Reference       | ☐ Approva                                                                              | Construction                                                                                                                                                                                                                                                                                                                                                                                                                                                                                                                                                                                                                                                                                                                                                                                                                                                                                                                                                                                                                                                                                                                                                                                                                                                                                                                                                                                                                                                                                                                                                                                                                                                                                                                                                                                                                                                                                                                                                                                                                                                                                                                   |
| Unit Designation                     |                                         |                     | Schedule        | No.             |                                                                                        |                                                                                                                                                                                                                                                                                                                                                                                                                                                                                                                                                                                                                                                                                                                                                                                                                                                                                                                                                                                                                                                                                                                                                                                                                                                                                                                                                                                                                                                                                                                                                                                                                                                                                                                                                                                                                                                                                                                                                                                                                                                                                                                                |
| GENERAL FEATURES                     |                                         |                     |                 |                 | 4                                                                                      |                                                                                                                                                                                                                                                                                                                                                                                                                                                                                                                                                                                                                                                                                                                                                                                                                                                                                                                                                                                                                                                                                                                                                                                                                                                                                                                                                                                                                                                                                                                                                                                                                                                                                                                                                                                                                                                                                                                                                                                                                                                                                                                                |
| -Multi-Speed Fan                     |                                         |                     | (50             |                 |                                                                                        | V. I                                                                                                                                                                                                                                                                                                                                                                                                                                                                                                                                                                                                                                                                                                                                                                                                                                                                                                                                                                                                                                                                                                                                                                                                                                                                                                                                                                                                                                                                                                                                                                                                                                                                                                                                                                                                                                                                                                                                                                                                                                                                                                                           |
| -4-way Discharge Air                 |                                         |                     |                 |                 |                                                                                        |                                                                                                                                                                                                                                                                                                                                                                                                                                                                                                                                                                                                                                                                                                                                                                                                                                                                                                                                                                                                                                                                                                                                                                                                                                                                                                                                                                                                                                                                                                                                                                                                                                                                                                                                                                                                                                                                                                                                                                                                                                                                                                                                |
| -Internal Condensate                 | Drain Pump                              |                     |                 |                 |                                                                                        | The state of the s |
| -Wireless Remote Co                  | ontrollers                              |                     |                 |                 | 1                                                                                      |                                                                                                                                                                                                                                                                                                                                                                                                                                                                                                                                                                                                                                                                                                                                                                                                                                                                                                                                                                                                                                                                                                                                                                                                                                                                                                                                                                                                                                                                                                                                                                                                                                                                                                                                                                                                                                                                                                                                                                                                                                                                                                                                |
| -Power Failure Reco                  | very                                    |                     |                 |                 |                                                                                        |                                                                                                                                                                                                                                                                                                                                                                                                                                                                                                                                                                                                                                                                                                                                                                                                                                                                                                                                                                                                                                                                                                                                                                                                                                                                                                                                                                                                                                                                                                                                                                                                                                                                                                                                                                                                                                                                                                                                                                                                                                                                                                                                |
| -Sentry Condensate                   | Overflow Protection                     |                     |                 |                 | (2016)<br>(2016)<br>(2017)<br>(2017)<br>(2017)<br>(2017)<br>(2017)<br>(2017)<br>(2017) |                                                                                                                                                                                                                                                                                                                                                                                                                                                                                                                                                                                                                                                                                                                                                                                                                                                                                                                                                                                                                                                                                                                                                                                                                                                                                                                                                                                                                                                                                                                                                                                                                                                                                                                                                                                                                                                                                                                                                                                                                                                                                                                                |
| -Decorative Grille ( Pa              | art# UMAT42GRILLE                       | -Sold Separately)   |                 | Roy             | Guert                                                                                  |                                                                                                                                                                                                                                                                                                                                                                                                                                                                                                                                                                                                                                                                                                                                                                                                                                                                                                                                                                                                                                                                                                                                                                                                                                                                                                                                                                                                                                                                                                                                                                                                                                                                                                                                                                                                                                                                                                                                                                                                                                                                                                                                |
| -5 yr. Limited Parts W               | arranty                                 |                     |                 | ALIDI Ca        | utifical Def No. 7                                                                     | C24274                                                                                                                                                                                                                                                                                                                                                                                                                                                                                                                                                                                                                                                                                                                                                                                                                                                                                                                                                                                                                                                                                                                                                                                                                                                                                                                                                                                                                                                                                                                                                                                                                                                                                                                                                                                                                                                                                                                                                                                                                                                                                                                         |
| -7 year Limited Comp                 | ressor Warranty                         |                     |                 | AHRI Ce         | rtified Ref No: 7                                                                      | 631374                                                                                                                                                                                                                                                                                                                                                                                                                                                                                                                                                                                                                                                                                                                                                                                                                                                                                                                                                                                                                                                                                                                                                                                                                                                                                                                                                                                                                                                                                                                                                                                                                                                                                                                                                                                                                                                                                                                                                                                                                                                                                                                         |
|                                      | System Ratings                          |                     |                 |                 | Indoor Unit Dat                                                                        |                                                                                                                                                                                                                                                                                                                                                                                                                                                                                                                                                                                                                                                                                                                                                                                                                                                                                                                                                                                                                                                                                                                                                                                                                                                                                                                                                                                                                                                                                                                                                                                                                                                                                                                                                                                                                                                                                                                                                                                                                                                                                                                                |
| Cooling                              |                                         |                     | Fan Motor       | Output Po       | wer                                                                                    | 1/3HF                                                                                                                                                                                                                                                                                                                                                                                                                                                                                                                                                                                                                                                                                                                                                                                                                                                                                                                                                                                                                                                                                                                                                                                                                                                                                                                                                                                                                                                                                                                                                                                                                                                                                                                                                                                                                                                                                                                                                                                                                                                                                                                          |
| Rated Capacity                       |                                         | 39,500 BTU/H        |                 | FLA             |                                                                                        | 0.9                                                                                                                                                                                                                                                                                                                                                                                                                                                                                                                                                                                                                                                                                                                                                                                                                                                                                                                                                                                                                                                                                                                                                                                                                                                                                                                                                                                                                                                                                                                                                                                                                                                                                                                                                                                                                                                                                                                                                                                                                                                                                                                            |
| Capacity Range                       |                                         | 11,000-41,000 BTU/H | Airflow         |                 |                                                                                        |                                                                                                                                                                                                                                                                                                                                                                                                                                                                                                                                                                                                                                                                                                                                                                                                                                                                                                                                                                                                                                                                                                                                                                                                                                                                                                                                                                                                                                                                                                                                                                                                                                                                                                                                                                                                                                                                                                                                                                                                                                                                                                                                |
| Power Input (Max)                    |                                         | 4,650 W             | Cooling We      |                 |                                                                                        | 730/1095 CFN                                                                                                                                                                                                                                                                                                                                                                                                                                                                                                                                                                                                                                                                                                                                                                                                                                                                                                                                                                                                                                                                                                                                                                                                                                                                                                                                                                                                                                                                                                                                                                                                                                                                                                                                                                                                                                                                                                                                                                                                                                                                                                                   |
| SEER                                 |                                         | 16.0                | Heating Dr      | •               |                                                                                        | 730/1095 CFN                                                                                                                                                                                                                                                                                                                                                                                                                                                                                                                                                                                                                                                                                                                                                                                                                                                                                                                                                                                                                                                                                                                                                                                                                                                                                                                                                                                                                                                                                                                                                                                                                                                                                                                                                                                                                                                                                                                                                                                                                                                                                                                   |
| EER                                  |                                         | 9.0                 | Sound Press     |                 |                                                                                        |                                                                                                                                                                                                                                                                                                                                                                                                                                                                                                                                                                                                                                                                                                                                                                                                                                                                                                                                                                                                                                                                                                                                                                                                                                                                                                                                                                                                                                                                                                                                                                                                                                                                                                                                                                                                                                                                                                                                                                                                                                                                                                                                |
| Heating at 47° F                     |                                         |                     | Cooling (Mi     |                 |                                                                                        | 43/51 db(A                                                                                                                                                                                                                                                                                                                                                                                                                                                                                                                                                                                                                                                                                                                                                                                                                                                                                                                                                                                                                                                                                                                                                                                                                                                                                                                                                                                                                                                                                                                                                                                                                                                                                                                                                                                                                                                                                                                                                                                                                                                                                                                     |
| Rated Capacity                       |                                         | 44,000 BTU/H        | Heating (Mi     | •               |                                                                                        | 43/51 db(A                                                                                                                                                                                                                                                                                                                                                                                                                                                                                                                                                                                                                                                                                                                                                                                                                                                                                                                                                                                                                                                                                                                                                                                                                                                                                                                                                                                                                                                                                                                                                                                                                                                                                                                                                                                                                                                                                                                                                                                                                                                                                                                     |
| Capacity Range 12,000-51,000 BTU/H   |                                         | Dehumidicat         |                 |                 | 1.75 pt/h                                                                              |                                                                                                                                                                                                                                                                                                                                                                                                                                                                                                                                                                                                                                                                                                                                                                                                                                                                                                                                                                                                                                                                                                                                                                                                                                                                                                                                                                                                                                                                                                                                                                                                                                                                                                                                                                                                                                                                                                                                                                                                                                                                                                                                |
| Power Input (Max) 4,800 W            |                                         | Condensate          |                 | leight)         | 39-iı                                                                                  |                                                                                                                                                                                                                                                                                                                                                                                                                                                                                                                                                                                                                                                                                                                                                                                                                                                                                                                                                                                                                                                                                                                                                                                                                                                                                                                                                                                                                                                                                                                                                                                                                                                                                                                                                                                                                                                                                                                                                                                                                                                                                                                                |
| HSPF                                 |                                         | 9.0                 | Power Suppl     | •               |                                                                                        | 00010001/ 4 DI (011                                                                                                                                                                                                                                                                                                                                                                                                                                                                                                                                                                                                                                                                                                                                                                                                                                                                                                                                                                                                                                                                                                                                                                                                                                                                                                                                                                                                                                                                                                                                                                                                                                                                                                                                                                                                                                                                                                                                                                                                                                                                                                            |
| COP                                  |                                         | 2.9                 |                 | erational Volta | age                                                                                    | 208/230 V, 1 Phase, 60 H                                                                                                                                                                                                                                                                                                                                                                                                                                                                                                                                                                                                                                                                                                                                                                                                                                                                                                                                                                                                                                                                                                                                                                                                                                                                                                                                                                                                                                                                                                                                                                                                                                                                                                                                                                                                                                                                                                                                                                                                                                                                                                       |
| Heating at 17° F                     |                                         | 24 400 DTIJUI       | Voltage Rai     | -               | ' C'                                                                                   | 187 - 253 \                                                                                                                                                                                                                                                                                                                                                                                                                                                                                                                                                                                                                                                                                                                                                                                                                                                                                                                                                                                                                                                                                                                                                                                                                                                                                                                                                                                                                                                                                                                                                                                                                                                                                                                                                                                                                                                                                                                                                                                                                                                                                                                    |
| Rated Capacity                       |                                         | 24,400 BTU/H        |                 | ting Cable W    | ire Size                                                                               | 18-2 AW0                                                                                                                                                                                                                                                                                                                                                                                                                                                                                                                                                                                                                                                                                                                                                                                                                                                                                                                                                                                                                                                                                                                                                                                                                                                                                                                                                                                                                                                                                                                                                                                                                                                                                                                                                                                                                                                                                                                                                                                                                                                                                                                       |
|                                      |                                         |                     | MCA             | des Cine        |                                                                                        | 1.5/                                                                                                                                                                                                                                                                                                                                                                                                                                                                                                                                                                                                                                                                                                                                                                                                                                                                                                                                                                                                                                                                                                                                                                                                                                                                                                                                                                                                                                                                                                                                                                                                                                                                                                                                                                                                                                                                                                                                                                                                                                                                                                                           |
|                                      |                                         |                     | MOCP/Brea       |                 | Nutdoor Helt De                                                                        | 15/                                                                                                                                                                                                                                                                                                                                                                                                                                                                                                                                                                                                                                                                                                                                                                                                                                                                                                                                                                                                                                                                                                                                                                                                                                                                                                                                                                                                                                                                                                                                                                                                                                                                                                                                                                                                                                                                                                                                                                                                                                                                                                                            |
| Operating Range                      |                                         |                     | Compressor      |                 | Outdoor Unit Da                                                                        | DC Inverter Driven Rotar                                                                                                                                                                                                                                                                                                                                                                                                                                                                                                                                                                                                                                                                                                                                                                                                                                                                                                                                                                                                                                                                                                                                                                                                                                                                                                                                                                                                                                                                                                                                                                                                                                                                                                                                                                                                                                                                                                                                                                                                                                                                                                       |
| Cooling                              | (Max)                                   | 115°F (46 C)        | Refrigerant 1   |                 |                                                                                        | R410                                                                                                                                                                                                                                                                                                                                                                                                                                                                                                                                                                                                                                                                                                                                                                                                                                                                                                                                                                                                                                                                                                                                                                                                                                                                                                                                                                                                                                                                                                                                                                                                                                                                                                                                                                                                                                                                                                                                                                                                                                                                                                                           |
| Cooling                              | (Min)                                   | 0°F (-18 C)         | Fan Motor       | Output Po       | N⊖r                                                                                    | 2 x 1/6HI                                                                                                                                                                                                                                                                                                                                                                                                                                                                                                                                                                                                                                                                                                                                                                                                                                                                                                                                                                                                                                                                                                                                                                                                                                                                                                                                                                                                                                                                                                                                                                                                                                                                                                                                                                                                                                                                                                                                                                                                                                                                                                                      |
| Heating                              | (Max)                                   | 75°F (24 C)         | T dir Motor     | FLA             | WCI                                                                                    | 2 x 2.0 /                                                                                                                                                                                                                                                                                                                                                                                                                                                                                                                                                                                                                                                                                                                                                                                                                                                                                                                                                                                                                                                                                                                                                                                                                                                                                                                                                                                                                                                                                                                                                                                                                                                                                                                                                                                                                                                                                                                                                                                                                                                                                                                      |
| ricating                             | (Min)                                   | 0°F (-18 C)         | Sound Press     |                 |                                                                                        | Z X 2.07                                                                                                                                                                                                                                                                                                                                                                                                                                                                                                                                                                                                                                                                                                                                                                                                                                                                                                                                                                                                                                                                                                                                                                                                                                                                                                                                                                                                                                                                                                                                                                                                                                                                                                                                                                                                                                                                                                                                                                                                                                                                                                                       |
| Refrigerant Piping Dat               |                                         | 01(100)             | Cooling/Hea     |                 |                                                                                        | 61/61 db(A                                                                                                                                                                                                                                                                                                                                                                                                                                                                                                                                                                                                                                                                                                                                                                                                                                                                                                                                                                                                                                                                                                                                                                                                                                                                                                                                                                                                                                                                                                                                                                                                                                                                                                                                                                                                                                                                                                                                                                                                                                                                                                                     |
| Gas Pipe Size (OD)                   | -                                       | 5/8-in              | 2001119/1100    | ···a            |                                                                                        | 31101 db(//                                                                                                                                                                                                                                                                                                                                                                                                                                                                                                                                                                                                                                                                                                                                                                                                                                                                                                                                                                                                                                                                                                                                                                                                                                                                                                                                                                                                                                                                                                                                                                                                                                                                                                                                                                                                                                                                                                                                                                                                                                                                                                                    |
| Liquid Pipe Size (OD) 3/8-in         |                                         | Power Suppl         | v               |                 |                                                                                        |                                                                                                                                                                                                                                                                                                                                                                                                                                                                                                                                                                                                                                                                                                                                                                                                                                                                                                                                                                                                                                                                                                                                                                                                                                                                                                                                                                                                                                                                                                                                                                                                                                                                                                                                                                                                                                                                                                                                                                                                                                                                                                                                |
| Connection Method Flared             |                                         |                     | erational Volta | age             | 208/230 V, 1 Phase, 60 H                                                               |                                                                                                                                                                                                                                                                                                                                                                                                                                                                                                                                                                                                                                                                                                                                                                                                                                                                                                                                                                                                                                                                                                                                                                                                                                                                                                                                                                                                                                                                                                                                                                                                                                                                                                                                                                                                                                                                                                                                                                                                                                                                                                                                |
| MAX Refrigerant Pipe Length 164-ft   |                                         | Voltage Rai         |                 | •               | 187 - 253 \                                                                            |                                                                                                                                                                                                                                                                                                                                                                                                                                                                                                                                                                                                                                                                                                                                                                                                                                                                                                                                                                                                                                                                                                                                                                                                                                                                                                                                                                                                                                                                                                                                                                                                                                                                                                                                                                                                                                                                                                                                                                                                                                                                                                                                |
| MIN Refrigerant Pipe Length 10-ft    |                                         | MCA                 | 5               |                 | 31.0                                                                                   |                                                                                                                                                                                                                                                                                                                                                                                                                                                                                                                                                                                                                                                                                                                                                                                                                                                                                                                                                                                                                                                                                                                                                                                                                                                                                                                                                                                                                                                                                                                                                                                                                                                                                                                                                                                                                                                                                                                                                                                                                                                                                                                                |
| MAX Refrigerant Pipe Elevation 98-ft |                                         | MOCP/Brea           | aker Size       |                 | 50/                                                                                    |                                                                                                                                                                                                                                                                                                                                                                                                                                                                                                                                                                                                                                                                                                                                                                                                                                                                                                                                                                                                                                                                                                                                                                                                                                                                                                                                                                                                                                                                                                                                                                                                                                                                                                                                                                                                                                                                                                                                                                                                                                                                                                                                |
| J F                                  |                                         |                     |                 |                 |                                                                                        |                                                                                                                                                                                                                                                                                                                                                                                                                                                                                                                                                                                                                                                                                                                                                                                                                                                                                                                                                                                                                                                                                                                                                                                                                                                                                                                                                                                                                                                                                                                                                                                                                                                                                                                                                                                                                                                                                                                                                                                                                                                                                                                                |
| YEAR                                 |                                         | DATE:               |                 | CERT            | TICIED                                                                                 | (TI)                                                                                                                                                                                                                                                                                                                                                                                                                                                                                                                                                                                                                                                                                                                                                                                                                                                                                                                                                                                                                                                                                                                                                                                                                                                                                                                                                                                                                                                                                                                                                                                                                                                                                                                                                                                                                                                                                                                                                                                                                                                                                                                           |
| YEAR                                 | INVERTE                                 | R4110/A             |                 | CER www.ahrid   | IFIED M                                                                                | VIJE OF THE STATE  |