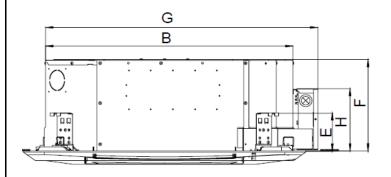

| Change 101                           | Innovative Ductless Mini Split Solution |                     |                 |                 |                                                                                        |                                                                                                                                                                                                                                                                                                                                                                                                                                                                                                                                                                                                                                                                                                                                                                                                                                                                                                                                                                                                                                                                                                                                                                                                                                                                                                                                                                                                                                                                                                                                                                                                                                                                                                                                                                                                                                                                                                                                                                                                                                                                                                                                |
|--------------------------------------|-----------------------------------------|---------------------|-----------------|-----------------|----------------------------------------------------------------------------------------|--------------------------------------------------------------------------------------------------------------------------------------------------------------------------------------------------------------------------------------------------------------------------------------------------------------------------------------------------------------------------------------------------------------------------------------------------------------------------------------------------------------------------------------------------------------------------------------------------------------------------------------------------------------------------------------------------------------------------------------------------------------------------------------------------------------------------------------------------------------------------------------------------------------------------------------------------------------------------------------------------------------------------------------------------------------------------------------------------------------------------------------------------------------------------------------------------------------------------------------------------------------------------------------------------------------------------------------------------------------------------------------------------------------------------------------------------------------------------------------------------------------------------------------------------------------------------------------------------------------------------------------------------------------------------------------------------------------------------------------------------------------------------------------------------------------------------------------------------------------------------------------------------------------------------------------------------------------------------------------------------------------------------------------------------------------------------------------------------------------------------------|
| Submittal Dat                        | ta: UMAT42ŀ                             | HP230V1AC           | 42,000 BTU      | JH Ceiling (    | Cassette Heat                                                                          | Pump System                                                                                                                                                                                                                                                                                                                                                                                                                                                                                                                                                                                                                                                                                                                                                                                                                                                                                                                                                                                                                                                                                                                                                                                                                                                                                                                                                                                                                                                                                                                                                                                                                                                                                                                                                                                                                                                                                                                                                                                                                                                                                                                    |
| Job Name                             |                                         |                     | Location        |                 | Date                                                                                   |                                                                                                                                                                                                                                                                                                                                                                                                                                                                                                                                                                                                                                                                                                                                                                                                                                                                                                                                                                                                                                                                                                                                                                                                                                                                                                                                                                                                                                                                                                                                                                                                                                                                                                                                                                                                                                                                                                                                                                                                                                                                                                                                |
| Purchaser                            |                                         |                     | Engineer        |                 |                                                                                        |                                                                                                                                                                                                                                                                                                                                                                                                                                                                                                                                                                                                                                                                                                                                                                                                                                                                                                                                                                                                                                                                                                                                                                                                                                                                                                                                                                                                                                                                                                                                                                                                                                                                                                                                                                                                                                                                                                                                                                                                                                                                                                                                |
| Submitted To                         |                                         |                     | For $\square$   | Reference       | ☐ Approva                                                                              | Construction                                                                                                                                                                                                                                                                                                                                                                                                                                                                                                                                                                                                                                                                                                                                                                                                                                                                                                                                                                                                                                                                                                                                                                                                                                                                                                                                                                                                                                                                                                                                                                                                                                                                                                                                                                                                                                                                                                                                                                                                                                                                                                                   |
| Unit Designation                     |                                         |                     | Schedule        | No.             |                                                                                        |                                                                                                                                                                                                                                                                                                                                                                                                                                                                                                                                                                                                                                                                                                                                                                                                                                                                                                                                                                                                                                                                                                                                                                                                                                                                                                                                                                                                                                                                                                                                                                                                                                                                                                                                                                                                                                                                                                                                                                                                                                                                                                                                |
| GENERAL FEATURES                     |                                         |                     |                 |                 | 4                                                                                      |                                                                                                                                                                                                                                                                                                                                                                                                                                                                                                                                                                                                                                                                                                                                                                                                                                                                                                                                                                                                                                                                                                                                                                                                                                                                                                                                                                                                                                                                                                                                                                                                                                                                                                                                                                                                                                                                                                                                                                                                                                                                                                                                |
| -Multi-Speed Fan                     |                                         |                     | (50             |                 |                                                                                        | V. I                                                                                                                                                                                                                                                                                                                                                                                                                                                                                                                                                                                                                                                                                                                                                                                                                                                                                                                                                                                                                                                                                                                                                                                                                                                                                                                                                                                                                                                                                                                                                                                                                                                                                                                                                                                                                                                                                                                                                                                                                                                                                                                           |
| -4-way Discharge Air                 |                                         |                     |                 |                 |                                                                                        |                                                                                                                                                                                                                                                                                                                                                                                                                                                                                                                                                                                                                                                                                                                                                                                                                                                                                                                                                                                                                                                                                                                                                                                                                                                                                                                                                                                                                                                                                                                                                                                                                                                                                                                                                                                                                                                                                                                                                                                                                                                                                                                                |
| -Internal Condensate                 | Drain Pump                              |                     |                 |                 |                                                                                        | The state of the s |
| -Wireless Remote Co                  | ontrollers                              |                     |                 |                 | 1                                                                                      |                                                                                                                                                                                                                                                                                                                                                                                                                                                                                                                                                                                                                                                                                                                                                                                                                                                                                                                                                                                                                                                                                                                                                                                                                                                                                                                                                                                                                                                                                                                                                                                                                                                                                                                                                                                                                                                                                                                                                                                                                                                                                                                                |
| -Power Failure Reco                  | very                                    |                     |                 |                 |                                                                                        |                                                                                                                                                                                                                                                                                                                                                                                                                                                                                                                                                                                                                                                                                                                                                                                                                                                                                                                                                                                                                                                                                                                                                                                                                                                                                                                                                                                                                                                                                                                                                                                                                                                                                                                                                                                                                                                                                                                                                                                                                                                                                                                                |
| -Sentry Condensate                   | Overflow Protection                     |                     |                 |                 | (2016)<br>(2016)<br>(2017)<br>(2017)<br>(2017)<br>(2017)<br>(2017)<br>(2017)<br>(2017) |                                                                                                                                                                                                                                                                                                                                                                                                                                                                                                                                                                                                                                                                                                                                                                                                                                                                                                                                                                                                                                                                                                                                                                                                                                                                                                                                                                                                                                                                                                                                                                                                                                                                                                                                                                                                                                                                                                                                                                                                                                                                                                                                |
| -Decorative Grille ( Pa              | art# UMAT42GRILLE                       | -Sold Separately)   |                 | Roy             | Guert                                                                                  |                                                                                                                                                                                                                                                                                                                                                                                                                                                                                                                                                                                                                                                                                                                                                                                                                                                                                                                                                                                                                                                                                                                                                                                                                                                                                                                                                                                                                                                                                                                                                                                                                                                                                                                                                                                                                                                                                                                                                                                                                                                                                                                                |
| -5 yr. Limited Parts W               | arranty                                 |                     |                 | ALIDI Ca        | utifical Def No. 7                                                                     | C24274                                                                                                                                                                                                                                                                                                                                                                                                                                                                                                                                                                                                                                                                                                                                                                                                                                                                                                                                                                                                                                                                                                                                                                                                                                                                                                                                                                                                                                                                                                                                                                                                                                                                                                                                                                                                                                                                                                                                                                                                                                                                                                                         |
| -7 year Limited Comp                 | ressor Warranty                         |                     |                 | AHRI Ce         | rtified Ref No: 7                                                                      | 631374                                                                                                                                                                                                                                                                                                                                                                                                                                                                                                                                                                                                                                                                                                                                                                                                                                                                                                                                                                                                                                                                                                                                                                                                                                                                                                                                                                                                                                                                                                                                                                                                                                                                                                                                                                                                                                                                                                                                                                                                                                                                                                                         |
|                                      | System Ratings                          |                     |                 |                 | Indoor Unit Dat                                                                        |                                                                                                                                                                                                                                                                                                                                                                                                                                                                                                                                                                                                                                                                                                                                                                                                                                                                                                                                                                                                                                                                                                                                                                                                                                                                                                                                                                                                                                                                                                                                                                                                                                                                                                                                                                                                                                                                                                                                                                                                                                                                                                                                |
| Cooling                              |                                         |                     | Fan Motor       | Output Po       | wer                                                                                    | 1/3HF                                                                                                                                                                                                                                                                                                                                                                                                                                                                                                                                                                                                                                                                                                                                                                                                                                                                                                                                                                                                                                                                                                                                                                                                                                                                                                                                                                                                                                                                                                                                                                                                                                                                                                                                                                                                                                                                                                                                                                                                                                                                                                                          |
| Rated Capacity                       |                                         | 39,500 BTU/H        |                 | FLA             |                                                                                        | 0.9                                                                                                                                                                                                                                                                                                                                                                                                                                                                                                                                                                                                                                                                                                                                                                                                                                                                                                                                                                                                                                                                                                                                                                                                                                                                                                                                                                                                                                                                                                                                                                                                                                                                                                                                                                                                                                                                                                                                                                                                                                                                                                                            |
| Capacity Range                       |                                         | 11,000-41,000 BTU/H | Airflow         |                 |                                                                                        |                                                                                                                                                                                                                                                                                                                                                                                                                                                                                                                                                                                                                                                                                                                                                                                                                                                                                                                                                                                                                                                                                                                                                                                                                                                                                                                                                                                                                                                                                                                                                                                                                                                                                                                                                                                                                                                                                                                                                                                                                                                                                                                                |
| Power Input (Max)                    |                                         | 4,650 W             | Cooling We      |                 |                                                                                        | 730/1095 CFN                                                                                                                                                                                                                                                                                                                                                                                                                                                                                                                                                                                                                                                                                                                                                                                                                                                                                                                                                                                                                                                                                                                                                                                                                                                                                                                                                                                                                                                                                                                                                                                                                                                                                                                                                                                                                                                                                                                                                                                                                                                                                                                   |
| SEER                                 |                                         | 16.0                | Heating Dr      | •               |                                                                                        | 730/1095 CFN                                                                                                                                                                                                                                                                                                                                                                                                                                                                                                                                                                                                                                                                                                                                                                                                                                                                                                                                                                                                                                                                                                                                                                                                                                                                                                                                                                                                                                                                                                                                                                                                                                                                                                                                                                                                                                                                                                                                                                                                                                                                                                                   |
| EER                                  |                                         | 9.0                 | Sound Press     |                 |                                                                                        |                                                                                                                                                                                                                                                                                                                                                                                                                                                                                                                                                                                                                                                                                                                                                                                                                                                                                                                                                                                                                                                                                                                                                                                                                                                                                                                                                                                                                                                                                                                                                                                                                                                                                                                                                                                                                                                                                                                                                                                                                                                                                                                                |
| Heating at 47° F                     |                                         |                     | Cooling (Mi     |                 |                                                                                        | 43/51 db(A                                                                                                                                                                                                                                                                                                                                                                                                                                                                                                                                                                                                                                                                                                                                                                                                                                                                                                                                                                                                                                                                                                                                                                                                                                                                                                                                                                                                                                                                                                                                                                                                                                                                                                                                                                                                                                                                                                                                                                                                                                                                                                                     |
| Rated Capacity                       |                                         | 44,000 BTU/H        | Heating (Mi     | •               |                                                                                        | 43/51 db(A                                                                                                                                                                                                                                                                                                                                                                                                                                                                                                                                                                                                                                                                                                                                                                                                                                                                                                                                                                                                                                                                                                                                                                                                                                                                                                                                                                                                                                                                                                                                                                                                                                                                                                                                                                                                                                                                                                                                                                                                                                                                                                                     |
| Capacity Range 12,000-51,000 BTU/H   |                                         | Dehumidicat         |                 |                 | 1.75 pt/h                                                                              |                                                                                                                                                                                                                                                                                                                                                                                                                                                                                                                                                                                                                                                                                                                                                                                                                                                                                                                                                                                                                                                                                                                                                                                                                                                                                                                                                                                                                                                                                                                                                                                                                                                                                                                                                                                                                                                                                                                                                                                                                                                                                                                                |
| Power Input (Max) 4,800 W            |                                         | Condensate          |                 | leight)         | 39-iı                                                                                  |                                                                                                                                                                                                                                                                                                                                                                                                                                                                                                                                                                                                                                                                                                                                                                                                                                                                                                                                                                                                                                                                                                                                                                                                                                                                                                                                                                                                                                                                                                                                                                                                                                                                                                                                                                                                                                                                                                                                                                                                                                                                                                                                |
| HSPF                                 |                                         | 9.0                 | Power Suppl     | •               |                                                                                        | 00010001/ 4 DI (011                                                                                                                                                                                                                                                                                                                                                                                                                                                                                                                                                                                                                                                                                                                                                                                                                                                                                                                                                                                                                                                                                                                                                                                                                                                                                                                                                                                                                                                                                                                                                                                                                                                                                                                                                                                                                                                                                                                                                                                                                                                                                                            |
| COP                                  |                                         | 2.9                 |                 | erational Volta | age                                                                                    | 208/230 V, 1 Phase, 60 H                                                                                                                                                                                                                                                                                                                                                                                                                                                                                                                                                                                                                                                                                                                                                                                                                                                                                                                                                                                                                                                                                                                                                                                                                                                                                                                                                                                                                                                                                                                                                                                                                                                                                                                                                                                                                                                                                                                                                                                                                                                                                                       |
| Heating at 17° F                     |                                         | 24 400 DTIJUI       | Voltage Rai     | -               | ' C'                                                                                   | 187 - 253 \                                                                                                                                                                                                                                                                                                                                                                                                                                                                                                                                                                                                                                                                                                                                                                                                                                                                                                                                                                                                                                                                                                                                                                                                                                                                                                                                                                                                                                                                                                                                                                                                                                                                                                                                                                                                                                                                                                                                                                                                                                                                                                                    |
| Rated Capacity                       |                                         | 24,400 BTU/H        |                 | ting Cable W    | ire Size                                                                               | 18-2 AW0                                                                                                                                                                                                                                                                                                                                                                                                                                                                                                                                                                                                                                                                                                                                                                                                                                                                                                                                                                                                                                                                                                                                                                                                                                                                                                                                                                                                                                                                                                                                                                                                                                                                                                                                                                                                                                                                                                                                                                                                                                                                                                                       |
|                                      |                                         |                     | MCA             | des Cine        |                                                                                        | 1.5/                                                                                                                                                                                                                                                                                                                                                                                                                                                                                                                                                                                                                                                                                                                                                                                                                                                                                                                                                                                                                                                                                                                                                                                                                                                                                                                                                                                                                                                                                                                                                                                                                                                                                                                                                                                                                                                                                                                                                                                                                                                                                                                           |
|                                      |                                         |                     | MOCP/Brea       |                 | Nutdoor Helt De                                                                        | 15/                                                                                                                                                                                                                                                                                                                                                                                                                                                                                                                                                                                                                                                                                                                                                                                                                                                                                                                                                                                                                                                                                                                                                                                                                                                                                                                                                                                                                                                                                                                                                                                                                                                                                                                                                                                                                                                                                                                                                                                                                                                                                                                            |
| Operating Range                      |                                         |                     | Compressor      |                 | Outdoor Unit Da                                                                        | DC Inverter Driven Rotar                                                                                                                                                                                                                                                                                                                                                                                                                                                                                                                                                                                                                                                                                                                                                                                                                                                                                                                                                                                                                                                                                                                                                                                                                                                                                                                                                                                                                                                                                                                                                                                                                                                                                                                                                                                                                                                                                                                                                                                                                                                                                                       |
| Cooling                              | (Max)                                   | 115°F (46 C)        | Refrigerant 1   |                 |                                                                                        | R410                                                                                                                                                                                                                                                                                                                                                                                                                                                                                                                                                                                                                                                                                                                                                                                                                                                                                                                                                                                                                                                                                                                                                                                                                                                                                                                                                                                                                                                                                                                                                                                                                                                                                                                                                                                                                                                                                                                                                                                                                                                                                                                           |
| Cooling                              | (Min)                                   | 0°F (-18 C)         | Fan Motor       | Output Po       | N⊖r                                                                                    | 2 x 1/6HI                                                                                                                                                                                                                                                                                                                                                                                                                                                                                                                                                                                                                                                                                                                                                                                                                                                                                                                                                                                                                                                                                                                                                                                                                                                                                                                                                                                                                                                                                                                                                                                                                                                                                                                                                                                                                                                                                                                                                                                                                                                                                                                      |
| Heating                              | (Max)                                   | 75°F (24 C)         | T dir Motor     | FLA             | WCI                                                                                    | 2 x 2.0 /                                                                                                                                                                                                                                                                                                                                                                                                                                                                                                                                                                                                                                                                                                                                                                                                                                                                                                                                                                                                                                                                                                                                                                                                                                                                                                                                                                                                                                                                                                                                                                                                                                                                                                                                                                                                                                                                                                                                                                                                                                                                                                                      |
| ricating                             | (Min)                                   | 0°F (-18 C)         | Sound Press     |                 |                                                                                        | Z X 2.07                                                                                                                                                                                                                                                                                                                                                                                                                                                                                                                                                                                                                                                                                                                                                                                                                                                                                                                                                                                                                                                                                                                                                                                                                                                                                                                                                                                                                                                                                                                                                                                                                                                                                                                                                                                                                                                                                                                                                                                                                                                                                                                       |
| Refrigerant Piping Dat               |                                         | 01(100)             | Cooling/Hea     |                 |                                                                                        | 61/61 db(A                                                                                                                                                                                                                                                                                                                                                                                                                                                                                                                                                                                                                                                                                                                                                                                                                                                                                                                                                                                                                                                                                                                                                                                                                                                                                                                                                                                                                                                                                                                                                                                                                                                                                                                                                                                                                                                                                                                                                                                                                                                                                                                     |
| Gas Pipe Size (OD)                   | -                                       | 5/8-in              | 2001119/1100    | ···a            |                                                                                        | 31101 db(//                                                                                                                                                                                                                                                                                                                                                                                                                                                                                                                                                                                                                                                                                                                                                                                                                                                                                                                                                                                                                                                                                                                                                                                                                                                                                                                                                                                                                                                                                                                                                                                                                                                                                                                                                                                                                                                                                                                                                                                                                                                                                                                    |
| Liquid Pipe Size (OD) 3/8-in         |                                         | Power Suppl         | v               |                 |                                                                                        |                                                                                                                                                                                                                                                                                                                                                                                                                                                                                                                                                                                                                                                                                                                                                                                                                                                                                                                                                                                                                                                                                                                                                                                                                                                                                                                                                                                                                                                                                                                                                                                                                                                                                                                                                                                                                                                                                                                                                                                                                                                                                                                                |
| Connection Method Flared             |                                         |                     | erational Volta | age             | 208/230 V, 1 Phase, 60 H                                                               |                                                                                                                                                                                                                                                                                                                                                                                                                                                                                                                                                                                                                                                                                                                                                                                                                                                                                                                                                                                                                                                                                                                                                                                                                                                                                                                                                                                                                                                                                                                                                                                                                                                                                                                                                                                                                                                                                                                                                                                                                                                                                                                                |
| MAX Refrigerant Pipe Length 164-ft   |                                         | Voltage Rai         |                 | •               | 187 - 253 \                                                                            |                                                                                                                                                                                                                                                                                                                                                                                                                                                                                                                                                                                                                                                                                                                                                                                                                                                                                                                                                                                                                                                                                                                                                                                                                                                                                                                                                                                                                                                                                                                                                                                                                                                                                                                                                                                                                                                                                                                                                                                                                                                                                                                                |
| MIN Refrigerant Pipe Length 10-ft    |                                         | MCA                 | 5               |                 | 31.0                                                                                   |                                                                                                                                                                                                                                                                                                                                                                                                                                                                                                                                                                                                                                                                                                                                                                                                                                                                                                                                                                                                                                                                                                                                                                                                                                                                                                                                                                                                                                                                                                                                                                                                                                                                                                                                                                                                                                                                                                                                                                                                                                                                                                                                |
| MAX Refrigerant Pipe Elevation 98-ft |                                         | MOCP/Brea           | aker Size       |                 | 50/                                                                                    |                                                                                                                                                                                                                                                                                                                                                                                                                                                                                                                                                                                                                                                                                                                                                                                                                                                                                                                                                                                                                                                                                                                                                                                                                                                                                                                                                                                                                                                                                                                                                                                                                                                                                                                                                                                                                                                                                                                                                                                                                                                                                                                                |
| J F                                  |                                         |                     |                 |                 |                                                                                        |                                                                                                                                                                                                                                                                                                                                                                                                                                                                                                                                                                                                                                                                                                                                                                                                                                                                                                                                                                                                                                                                                                                                                                                                                                                                                                                                                                                                                                                                                                                                                                                                                                                                                                                                                                                                                                                                                                                                                                                                                                                                                                                                |
| YEAR                                 |                                         | DATE:               |                 | CERT            | TICIED                                                                                 | (TI)                                                                                                                                                                                                                                                                                                                                                                                                                                                                                                                                                                                                                                                                                                                                                                                                                                                                                                                                                                                                                                                                                                                                                                                                                                                                                                                                                                                                                                                                                                                                                                                                                                                                                                                                                                                                                                                                                                                                                                                                                                                                                                                           |
| YEAR                                 | INVERTE                                 | R4110/A             |                 | CER www.ahrid   | IFIED M                                                                                | VIJE OF THE STATE  |