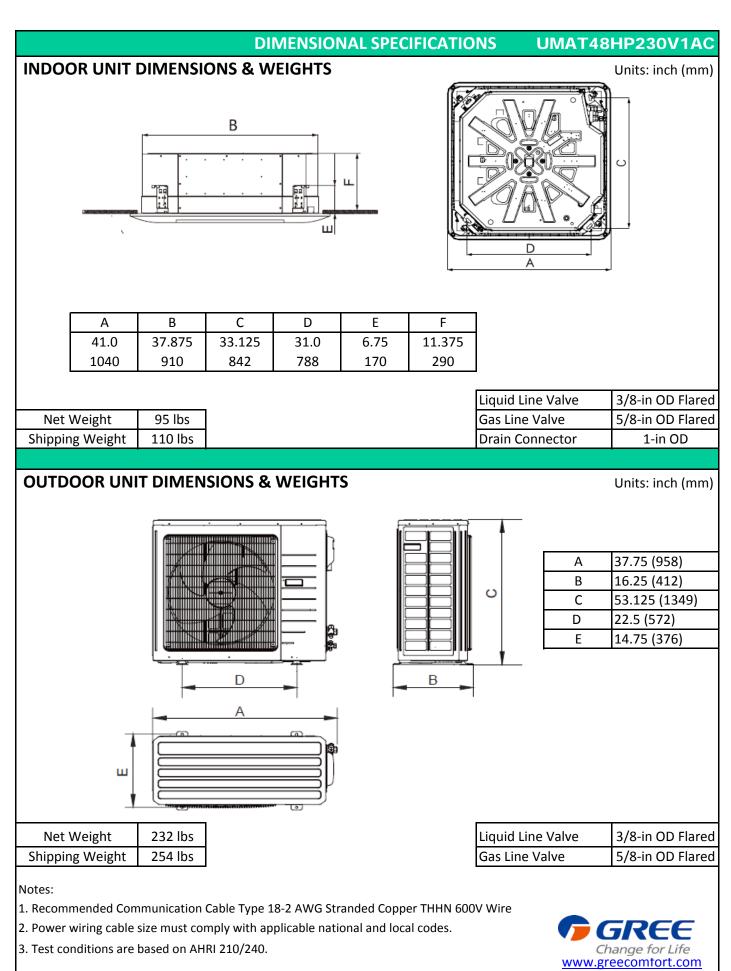

Innovative Ductless Mini Split Solution

| Submittal Dat                          |                                  |                     | 48,000 BTUH Ceiling Cassette Heat Pump System     |                                                                                                                                                                                                                                                                                                                                                                                                                                                                                                                                                                                                                                                                                                                                                                                                                                                                                                                                                                                                                                                                                                                                                                                                                                                                                                                                                                                                                                                                                                                                                                                                                                                                                                                                                                                                                                                                                                                                                                                                                                                                                                                                |                           |                                   |
|----------------------------------------|----------------------------------|---------------------|---------------------------------------------------|--------------------------------------------------------------------------------------------------------------------------------------------------------------------------------------------------------------------------------------------------------------------------------------------------------------------------------------------------------------------------------------------------------------------------------------------------------------------------------------------------------------------------------------------------------------------------------------------------------------------------------------------------------------------------------------------------------------------------------------------------------------------------------------------------------------------------------------------------------------------------------------------------------------------------------------------------------------------------------------------------------------------------------------------------------------------------------------------------------------------------------------------------------------------------------------------------------------------------------------------------------------------------------------------------------------------------------------------------------------------------------------------------------------------------------------------------------------------------------------------------------------------------------------------------------------------------------------------------------------------------------------------------------------------------------------------------------------------------------------------------------------------------------------------------------------------------------------------------------------------------------------------------------------------------------------------------------------------------------------------------------------------------------------------------------------------------------------------------------------------------------|---------------------------|-----------------------------------|
|                                        | a. OMA14011                      | 1230V IAC           |                                                   | in cening (                                                                                                                                                                                                                                                                                                                                                                                                                                                                                                                                                                                                                                                                                                                                                                                                                                                                                                                                                                                                                                                                                                                                                                                                                                                                                                                                                                                                                                                                                                                                                                                                                                                                                                                                                                                                                                                                                                                                                                                                                                                                                                                    |                           | at Pump System                    |
| Job Name                               |                                  |                     | Location                                          |                                                                                                                                                                                                                                                                                                                                                                                                                                                                                                                                                                                                                                                                                                                                                                                                                                                                                                                                                                                                                                                                                                                                                                                                                                                                                                                                                                                                                                                                                                                                                                                                                                                                                                                                                                                                                                                                                                                                                                                                                                                                                                                                | Date                      |                                   |
| Purchaser                              |                                  |                     | Engineer                                          |                                                                                                                                                                                                                                                                                                                                                                                                                                                                                                                                                                                                                                                                                                                                                                                                                                                                                                                                                                                                                                                                                                                                                                                                                                                                                                                                                                                                                                                                                                                                                                                                                                                                                                                                                                                                                                                                                                                                                                                                                                                                                                                                |                           | _                                 |
| Submitted To                           |                                  |                     | For 🗌                                             | Reference                                                                                                                                                                                                                                                                                                                                                                                                                                                                                                                                                                                                                                                                                                                                                                                                                                                                                                                                                                                                                                                                                                                                                                                                                                                                                                                                                                                                                                                                                                                                                                                                                                                                                                                                                                                                                                                                                                                                                                                                                                                                                                                      | Approv                    | val Construction                  |
| Unit Designation                       |                                  |                     | Schedule I                                        | No.                                                                                                                                                                                                                                                                                                                                                                                                                                                                                                                                                                                                                                                                                                                                                                                                                                                                                                                                                                                                                                                                                                                                                                                                                                                                                                                                                                                                                                                                                                                                                                                                                                                                                                                                                                                                                                                                                                                                                                                                                                                                                                                            |                           |                                   |
| GENERAL FEATURES                       |                                  |                     |                                                   |                                                                                                                                                                                                                                                                                                                                                                                                                                                                                                                                                                                                                                                                                                                                                                                                                                                                                                                                                                                                                                                                                                                                                                                                                                                                                                                                                                                                                                                                                                                                                                                                                                                                                                                                                                                                                                                                                                                                                                                                                                                                                                                                |                           |                                   |
| -Multi-Speed Fan                       |                                  |                     |                                                   |                                                                                                                                                                                                                                                                                                                                                                                                                                                                                                                                                                                                                                                                                                                                                                                                                                                                                                                                                                                                                                                                                                                                                                                                                                                                                                                                                                                                                                                                                                                                                                                                                                                                                                                                                                                                                                                                                                                                                                                                                                                                                                                                |                           |                                   |
| -4-way Discharge Air                   |                                  |                     |                                                   |                                                                                                                                                                                                                                                                                                                                                                                                                                                                                                                                                                                                                                                                                                                                                                                                                                                                                                                                                                                                                                                                                                                                                                                                                                                                                                                                                                                                                                                                                                                                                                                                                                                                                                                                                                                                                                                                                                                                                                                                                                                                                                                                | 3                         |                                   |
| -Internal Condensate Drain Pump        |                                  |                     |                                                   | VIII                                                                                                                                                                                                                                                                                                                                                                                                                                                                                                                                                                                                                                                                                                                                                                                                                                                                                                                                                                                                                                                                                                                                                                                                                                                                                                                                                                                                                                                                                                                                                                                                                                                                                                                                                                                                                                                                                                                                                                                                                                                                                                                           |                           |                                   |
| -Wireless Remote Controllers           |                                  |                     |                                                   |                                                                                                                                                                                                                                                                                                                                                                                                                                                                                                                                                                                                                                                                                                                                                                                                                                                                                                                                                                                                                                                                                                                                                                                                                                                                                                                                                                                                                                                                                                                                                                                                                                                                                                                                                                                                                                                                                                                                                                                                                                                                                                                                | - /                       |                                   |
| -Power Failure Recovery                |                                  |                     |                                                   |                                                                                                                                                                                                                                                                                                                                                                                                                                                                                                                                                                                                                                                                                                                                                                                                                                                                                                                                                                                                                                                                                                                                                                                                                                                                                                                                                                                                                                                                                                                                                                                                                                                                                                                                                                                                                                                                                                                                                                                                                                                                                                                                |                           |                                   |
| -Sentry Condensate Overflow Protection |                                  |                     |                                                   |                                                                                                                                                                                                                                                                                                                                                                                                                                                                                                                                                                                                                                                                                                                                                                                                                                                                                                                                                                                                                                                                                                                                                                                                                                                                                                                                                                                                                                                                                                                                                                                                                                                                                                                                                                                                                                                                                                                                                                                                                                                                                                                                |                           |                                   |
| -Decorative Grille ( Par               | rt# UMAT48GRILLE -               | Sold Separately)    |                                                   | Re Contraction of the second s |                           | s con call<br>Australia<br>Austra |
| -5 yr. Limited Parts Wa                |                                  |                     |                                                   |                                                                                                                                                                                                                                                                                                                                                                                                                                                                                                                                                                                                                                                                                                                                                                                                                                                                                                                                                                                                                                                                                                                                                                                                                                                                                                                                                                                                                                                                                                                                                                                                                                                                                                                                                                                                                                                                                                                                                                                                                                                                                                                                |                           |                                   |
| -7 year Limited Compr                  | AHRI Certified Ref No: 7631501   |                     |                                                   |                                                                                                                                                                                                                                                                                                                                                                                                                                                                                                                                                                                                                                                                                                                                                                                                                                                                                                                                                                                                                                                                                                                                                                                                                                                                                                                                                                                                                                                                                                                                                                                                                                                                                                                                                                                                                                                                                                                                                                                                                                                                                                                                |                           |                                   |
|                                        | System Ratings                   |                     |                                                   |                                                                                                                                                                                                                                                                                                                                                                                                                                                                                                                                                                                                                                                                                                                                                                                                                                                                                                                                                                                                                                                                                                                                                                                                                                                                                                                                                                                                                                                                                                                                                                                                                                                                                                                                                                                                                                                                                                                                                                                                                                                                                                                                | Indoor Unit D             | ata                               |
| Cooling                                |                                  |                     | Fan Motor                                         | Output Por                                                                                                                                                                                                                                                                                                                                                                                                                                                                                                                                                                                                                                                                                                                                                                                                                                                                                                                                                                                                                                                                                                                                                                                                                                                                                                                                                                                                                                                                                                                                                                                                                                                                                                                                                                                                                                                                                                                                                                                                                                                                                                                     | wer                       | 1/7HP                             |
| Rated Capacity                         |                                  | 48,000 BTU/H        |                                                   | FLA                                                                                                                                                                                                                                                                                                                                                                                                                                                                                                                                                                                                                                                                                                                                                                                                                                                                                                                                                                                                                                                                                                                                                                                                                                                                                                                                                                                                                                                                                                                                                                                                                                                                                                                                                                                                                                                                                                                                                                                                                                                                                                                            |                           | 1.5 A                             |
| Capacity Range                         |                                  | 20,400-50,500 BTU/H | Airflow                                           |                                                                                                                                                                                                                                                                                                                                                                                                                                                                                                                                                                                                                                                                                                                                                                                                                                                                                                                                                                                                                                                                                                                                                                                                                                                                                                                                                                                                                                                                                                                                                                                                                                                                                                                                                                                                                                                                                                                                                                                                                                                                                                                                |                           |                                   |
| Power Input (Max)                      |                                  | 5,700 W             | Cooling Wet (Lo/Hi)                               |                                                                                                                                                                                                                                                                                                                                                                                                                                                                                                                                                                                                                                                                                                                                                                                                                                                                                                                                                                                                                                                                                                                                                                                                                                                                                                                                                                                                                                                                                                                                                                                                                                                                                                                                                                                                                                                                                                                                                                                                                                                                                                                                |                           | 900/1350 CFN                      |
| SEER                                   |                                  | 16.0                | Heating Dry (Lo/Hi)                               |                                                                                                                                                                                                                                                                                                                                                                                                                                                                                                                                                                                                                                                                                                                                                                                                                                                                                                                                                                                                                                                                                                                                                                                                                                                                                                                                                                                                                                                                                                                                                                                                                                                                                                                                                                                                                                                                                                                                                                                                                                                                                                                                |                           | 900/1350 CFN                      |
| EER                                    |                                  | 8.7                 | Sound Press                                       | ure Level                                                                                                                                                                                                                                                                                                                                                                                                                                                                                                                                                                                                                                                                                                                                                                                                                                                                                                                                                                                                                                                                                                                                                                                                                                                                                                                                                                                                                                                                                                                                                                                                                                                                                                                                                                                                                                                                                                                                                                                                                                                                                                                      |                           |                                   |
| Heating at 47° F                       |                                  |                     | Cooling (Mir                                      | n/Max)                                                                                                                                                                                                                                                                                                                                                                                                                                                                                                                                                                                                                                                                                                                                                                                                                                                                                                                                                                                                                                                                                                                                                                                                                                                                                                                                                                                                                                                                                                                                                                                                                                                                                                                                                                                                                                                                                                                                                                                                                                                                                                                         |                           | 41/53 db(A)                       |
| Rated Capacity                         |                                  | 54,500 BTU/H        | Heating (Mi                                       | n/Max)                                                                                                                                                                                                                                                                                                                                                                                                                                                                                                                                                                                                                                                                                                                                                                                                                                                                                                                                                                                                                                                                                                                                                                                                                                                                                                                                                                                                                                                                                                                                                                                                                                                                                                                                                                                                                                                                                                                                                                                                                                                                                                                         |                           | 41/53 db(A)                       |
| Capacity Range                         | pacity Range 17,500-61,500 BTU/H |                     | Dehumidication                                    |                                                                                                                                                                                                                                                                                                                                                                                                                                                                                                                                                                                                                                                                                                                                                                                                                                                                                                                                                                                                                                                                                                                                                                                                                                                                                                                                                                                                                                                                                                                                                                                                                                                                                                                                                                                                                                                                                                                                                                                                                                                                                                                                |                           | 2.13 pt/hr                        |
| Power Input (Max)                      | wer Input (Max) 5,400 W          |                     | Condensate Drain Lift (Height) 39-i               |                                                                                                                                                                                                                                                                                                                                                                                                                                                                                                                                                                                                                                                                                                                                                                                                                                                                                                                                                                                                                                                                                                                                                                                                                                                                                                                                                                                                                                                                                                                                                                                                                                                                                                                                                                                                                                                                                                                                                                                                                                                                                                                                |                           |                                   |
| HSPF                                   | PF 9.0                           |                     | Power Supply                                      |                                                                                                                                                                                                                                                                                                                                                                                                                                                                                                                                                                                                                                                                                                                                                                                                                                                                                                                                                                                                                                                                                                                                                                                                                                                                                                                                                                                                                                                                                                                                                                                                                                                                                                                                                                                                                                                                                                                                                                                                                                                                                                                                |                           |                                   |
| COP                                    | COP 3.3                          |                     | Normal Operational Voltage 208/230 V, 1 Phase, 60 |                                                                                                                                                                                                                                                                                                                                                                                                                                                                                                                                                                                                                                                                                                                                                                                                                                                                                                                                                                                                                                                                                                                                                                                                                                                                                                                                                                                                                                                                                                                                                                                                                                                                                                                                                                                                                                                                                                                                                                                                                                                                                                                                |                           |                                   |
| Heating at 17° F                       |                                  |                     | Voltage Rar                                       | nge                                                                                                                                                                                                                                                                                                                                                                                                                                                                                                                                                                                                                                                                                                                                                                                                                                                                                                                                                                                                                                                                                                                                                                                                                                                                                                                                                                                                                                                                                                                                                                                                                                                                                                                                                                                                                                                                                                                                                                                                                                                                                                                            |                           | 187 - 253 V                       |
| Rated Capacity                         | Rated Capacity 27,600 BTU/H      |                     | Interconnec                                       | ting Cable W                                                                                                                                                                                                                                                                                                                                                                                                                                                                                                                                                                                                                                                                                                                                                                                                                                                                                                                                                                                                                                                                                                                                                                                                                                                                                                                                                                                                                                                                                                                                                                                                                                                                                                                                                                                                                                                                                                                                                                                                                                                                                                                   | ire Size                  | 18-2 AWG                          |
|                                        |                                  |                     | MCA                                               |                                                                                                                                                                                                                                                                                                                                                                                                                                                                                                                                                                                                                                                                                                                                                                                                                                                                                                                                                                                                                                                                                                                                                                                                                                                                                                                                                                                                                                                                                                                                                                                                                                                                                                                                                                                                                                                                                                                                                                                                                                                                                                                                |                           | 2.0A                              |
|                                        |                                  |                     | MOCP/Breaker Size                                 |                                                                                                                                                                                                                                                                                                                                                                                                                                                                                                                                                                                                                                                                                                                                                                                                                                                                                                                                                                                                                                                                                                                                                                                                                                                                                                                                                                                                                                                                                                                                                                                                                                                                                                                                                                                                                                                                                                                                                                                                                                                                                                                                |                           | 15A                               |
|                                        |                                  |                     |                                                   | Outdoor Unit Data                                                                                                                                                                                                                                                                                                                                                                                                                                                                                                                                                                                                                                                                                                                                                                                                                                                                                                                                                                                                                                                                                                                                                                                                                                                                                                                                                                                                                                                                                                                                                                                                                                                                                                                                                                                                                                                                                                                                                                                                                                                                                                              |                           |                                   |
| Operating Range                        |                                  |                     | Compressor                                        |                                                                                                                                                                                                                                                                                                                                                                                                                                                                                                                                                                                                                                                                                                                                                                                                                                                                                                                                                                                                                                                                                                                                                                                                                                                                                                                                                                                                                                                                                                                                                                                                                                                                                                                                                                                                                                                                                                                                                                                                                                                                                                                                |                           | DC Inverter Driven Rotary         |
| Cooling                                | (Max)                            | 115°F (46 C)        | Refrigerant T                                     | уре                                                                                                                                                                                                                                                                                                                                                                                                                                                                                                                                                                                                                                                                                                                                                                                                                                                                                                                                                                                                                                                                                                                                                                                                                                                                                                                                                                                                                                                                                                                                                                                                                                                                                                                                                                                                                                                                                                                                                                                                                                                                                                                            |                           | R410A                             |
|                                        | (Min)                            | 0°F (-18 C)         | Fan Motor                                         | Output Po                                                                                                                                                                                                                                                                                                                                                                                                                                                                                                                                                                                                                                                                                                                                                                                                                                                                                                                                                                                                                                                                                                                                                                                                                                                                                                                                                                                                                                                                                                                                                                                                                                                                                                                                                                                                                                                                                                                                                                                                                                                                                                                      | wer                       | 2 x 1/6HP                         |
| Heating                                | (Max)                            | 75°F (24 C)         |                                                   | FLA                                                                                                                                                                                                                                                                                                                                                                                                                                                                                                                                                                                                                                                                                                                                                                                                                                                                                                                                                                                                                                                                                                                                                                                                                                                                                                                                                                                                                                                                                                                                                                                                                                                                                                                                                                                                                                                                                                                                                                                                                                                                                                                            |                           | 2 x 2.0 A                         |
| _                                      | (Min)                            | 0°F (-18 C)         | Sound Press                                       | ure                                                                                                                                                                                                                                                                                                                                                                                                                                                                                                                                                                                                                                                                                                                                                                                                                                                                                                                                                                                                                                                                                                                                                                                                                                                                                                                                                                                                                                                                                                                                                                                                                                                                                                                                                                                                                                                                                                                                                                                                                                                                                                                            |                           |                                   |
| Refrigerant Piping Data                |                                  |                     | Cooling/Hea                                       | nting                                                                                                                                                                                                                                                                                                                                                                                                                                                                                                                                                                                                                                                                                                                                                                                                                                                                                                                                                                                                                                                                                                                                                                                                                                                                                                                                                                                                                                                                                                                                                                                                                                                                                                                                                                                                                                                                                                                                                                                                                                                                                                                          |                           | 59/59 db(A)                       |
| Gas Pipe Size (OD) 5/8-in              |                                  |                     | -                                                 | -                                                                                                                                                                                                                                                                                                                                                                                                                                                                                                                                                                                                                                                                                                                                                                                                                                                                                                                                                                                                                                                                                                                                                                                                                                                                                                                                                                                                                                                                                                                                                                                                                                                                                                                                                                                                                                                                                                                                                                                                                                                                                                                              |                           |                                   |
| Liquid Pipe Size (OD)                  | quid Pipe Size (OD) 3/8-in       |                     | Power Suppl                                       | у                                                                                                                                                                                                                                                                                                                                                                                                                                                                                                                                                                                                                                                                                                                                                                                                                                                                                                                                                                                                                                                                                                                                                                                                                                                                                                                                                                                                                                                                                                                                                                                                                                                                                                                                                                                                                                                                                                                                                                                                                                                                                                                              |                           |                                   |
| Connection Method Flared               |                                  |                     | rational Volta                                    | ige                                                                                                                                                                                                                                                                                                                                                                                                                                                                                                                                                                                                                                                                                                                                                                                                                                                                                                                                                                                                                                                                                                                                                                                                                                                                                                                                                                                                                                                                                                                                                                                                                                                                                                                                                                                                                                                                                                                                                                                                                                                                                                                            | 208/230 V, 1 Phase, 60 Hz |                                   |
| MAX Refrigerant Pipe Length 164-ft     |                                  |                     | Voltage Range 187 - 253                           |                                                                                                                                                                                                                                                                                                                                                                                                                                                                                                                                                                                                                                                                                                                                                                                                                                                                                                                                                                                                                                                                                                                                                                                                                                                                                                                                                                                                                                                                                                                                                                                                                                                                                                                                                                                                                                                                                                                                                                                                                                                                                                                                |                           |                                   |
| MIN Refrigerant Pipe Length 10-ft      |                                  |                     | MCA 45.0/                                         |                                                                                                                                                                                                                                                                                                                                                                                                                                                                                                                                                                                                                                                                                                                                                                                                                                                                                                                                                                                                                                                                                                                                                                                                                                                                                                                                                                                                                                                                                                                                                                                                                                                                                                                                                                                                                                                                                                                                                                                                                                                                                                                                |                           |                                   |
| MAX Refrigerant Pipe Elevation 98-ft   |                                  |                     | MOCP/Brea                                         | ker Size                                                                                                                                                                                                                                                                                                                                                                                                                                                                                                                                                                                                                                                                                                                                                                                                                                                                                                                                                                                                                                                                                                                                                                                                                                                                                                                                                                                                                                                                                                                                                                                                                                                                                                                                                                                                                                                                                                                                                                                                                                                                                                                       |                           | 70A                               |
|                                        |                                  |                     |                                                   |                                                                                                                                                                                                                                                                                                                                                                                                                                                                                                                                                                                                                                                                                                                                                                                                                                                                                                                                                                                                                                                                                                                                                                                                                                                                                                                                                                                                                                                                                                                                                                                                                                                                                                                                                                                                                                                                                                                                                                                                                                                                                                                                |                           |                                   |
| YEAR                                   |                                  | D CO                |                                                   | UDL                                                                                                                                                                                                                                                                                                                                                                                                                                                                                                                                                                                                                                                                                                                                                                                                                                                                                                                                                                                                                                                                                                                                                                                                                                                                                                                                                                                                                                                                                                                                                                                                                                                                                                                                                                                                                                                                                                                                                                                                                                                                                                                            |                           |                                   |
| YEAR                                   | ÍNVERTE                          | R/4110/A            | 4                                                 | CERT                                                                                                                                                                                                                                                                                                                                                                                                                                                                                                                                                                                                                                                                                                                                                                                                                                                                                                                                                                                                                                                                                                                                                                                                                                                                                                                                                                                                                                                                                                                                                                                                                                                                                                                                                                                                                                                                                                                                                                                                                                                                                                                           |                           | <b>KIP</b>                        |