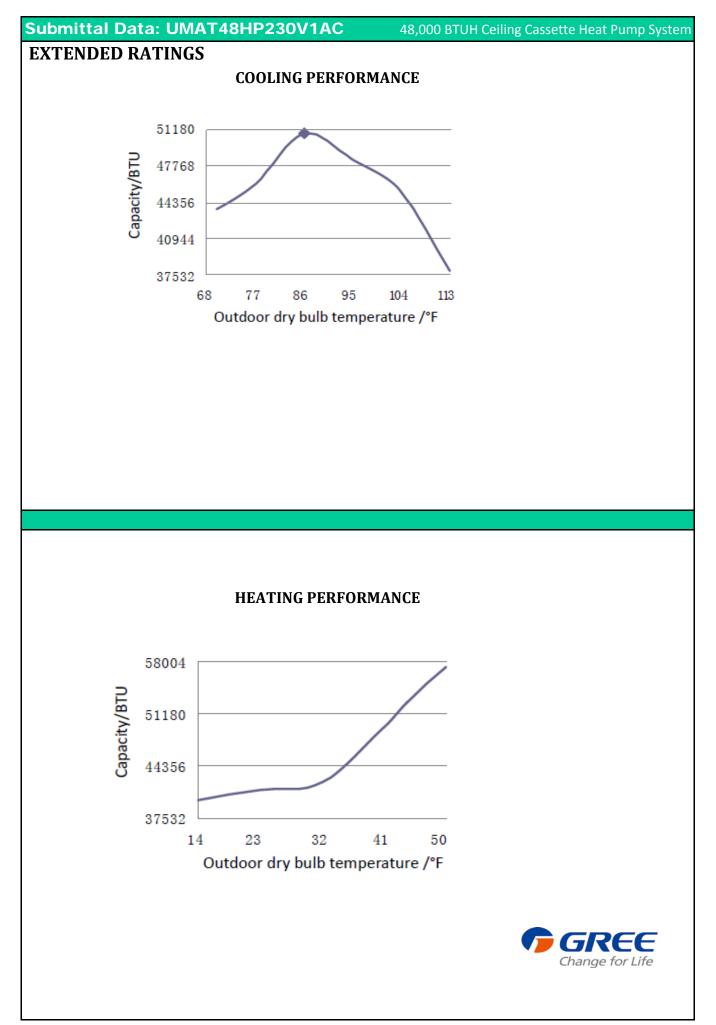

Innovative Ductless Mini Split Solution

| Submittal Dat                          |                                  |                     | 48,000 BTUH Ceiling Cassette Heat Pump System     |                                                                                                                                                                                                                                                                                                                                                                                                                                                                                                                                                                                                                                                                                                                                                                                                                                                                                                                                                                                                                                                                                                                                                                                                                                                                                                                                                                                                                                                                                                                                                                                                                                                                                                                                                                                                                                                                                                                                                                                                                                                                                                                                |                           |                                   |
|----------------------------------------|----------------------------------|---------------------|---------------------------------------------------|--------------------------------------------------------------------------------------------------------------------------------------------------------------------------------------------------------------------------------------------------------------------------------------------------------------------------------------------------------------------------------------------------------------------------------------------------------------------------------------------------------------------------------------------------------------------------------------------------------------------------------------------------------------------------------------------------------------------------------------------------------------------------------------------------------------------------------------------------------------------------------------------------------------------------------------------------------------------------------------------------------------------------------------------------------------------------------------------------------------------------------------------------------------------------------------------------------------------------------------------------------------------------------------------------------------------------------------------------------------------------------------------------------------------------------------------------------------------------------------------------------------------------------------------------------------------------------------------------------------------------------------------------------------------------------------------------------------------------------------------------------------------------------------------------------------------------------------------------------------------------------------------------------------------------------------------------------------------------------------------------------------------------------------------------------------------------------------------------------------------------------|---------------------------|-----------------------------------|
|                                        | a. OMA14011                      | 1230V IAC           |                                                   | in cening (                                                                                                                                                                                                                                                                                                                                                                                                                                                                                                                                                                                                                                                                                                                                                                                                                                                                                                                                                                                                                                                                                                                                                                                                                                                                                                                                                                                                                                                                                                                                                                                                                                                                                                                                                                                                                                                                                                                                                                                                                                                                                                                    |                           | at Pump System                    |
| Job Name                               |                                  |                     | Location                                          |                                                                                                                                                                                                                                                                                                                                                                                                                                                                                                                                                                                                                                                                                                                                                                                                                                                                                                                                                                                                                                                                                                                                                                                                                                                                                                                                                                                                                                                                                                                                                                                                                                                                                                                                                                                                                                                                                                                                                                                                                                                                                                                                | Date                      |                                   |
| Purchaser                              |                                  |                     | Engineer                                          |                                                                                                                                                                                                                                                                                                                                                                                                                                                                                                                                                                                                                                                                                                                                                                                                                                                                                                                                                                                                                                                                                                                                                                                                                                                                                                                                                                                                                                                                                                                                                                                                                                                                                                                                                                                                                                                                                                                                                                                                                                                                                                                                |                           | _                                 |
| Submitted To                           |                                  |                     | For 🗌                                             | Reference                                                                                                                                                                                                                                                                                                                                                                                                                                                                                                                                                                                                                                                                                                                                                                                                                                                                                                                                                                                                                                                                                                                                                                                                                                                                                                                                                                                                                                                                                                                                                                                                                                                                                                                                                                                                                                                                                                                                                                                                                                                                                                                      | Approv                    | val Construction                  |
| Unit Designation                       |                                  |                     | Schedule I                                        | No.                                                                                                                                                                                                                                                                                                                                                                                                                                                                                                                                                                                                                                                                                                                                                                                                                                                                                                                                                                                                                                                                                                                                                                                                                                                                                                                                                                                                                                                                                                                                                                                                                                                                                                                                                                                                                                                                                                                                                                                                                                                                                                                            |                           |                                   |
| GENERAL FEATURES                       |                                  |                     |                                                   |                                                                                                                                                                                                                                                                                                                                                                                                                                                                                                                                                                                                                                                                                                                                                                                                                                                                                                                                                                                                                                                                                                                                                                                                                                                                                                                                                                                                                                                                                                                                                                                                                                                                                                                                                                                                                                                                                                                                                                                                                                                                                                                                |                           |                                   |
| -Multi-Speed Fan                       |                                  |                     |                                                   |                                                                                                                                                                                                                                                                                                                                                                                                                                                                                                                                                                                                                                                                                                                                                                                                                                                                                                                                                                                                                                                                                                                                                                                                                                                                                                                                                                                                                                                                                                                                                                                                                                                                                                                                                                                                                                                                                                                                                                                                                                                                                                                                |                           |                                   |
| -4-way Discharge Air                   |                                  |                     |                                                   |                                                                                                                                                                                                                                                                                                                                                                                                                                                                                                                                                                                                                                                                                                                                                                                                                                                                                                                                                                                                                                                                                                                                                                                                                                                                                                                                                                                                                                                                                                                                                                                                                                                                                                                                                                                                                                                                                                                                                                                                                                                                                                                                | 3                         |                                   |
| -Internal Condensate Drain Pump        |                                  |                     |                                                   | VIII                                                                                                                                                                                                                                                                                                                                                                                                                                                                                                                                                                                                                                                                                                                                                                                                                                                                                                                                                                                                                                                                                                                                                                                                                                                                                                                                                                                                                                                                                                                                                                                                                                                                                                                                                                                                                                                                                                                                                                                                                                                                                                                           |                           |                                   |
| -Wireless Remote Controllers           |                                  |                     |                                                   |                                                                                                                                                                                                                                                                                                                                                                                                                                                                                                                                                                                                                                                                                                                                                                                                                                                                                                                                                                                                                                                                                                                                                                                                                                                                                                                                                                                                                                                                                                                                                                                                                                                                                                                                                                                                                                                                                                                                                                                                                                                                                                                                | - /                       |                                   |
| -Power Failure Recovery                |                                  |                     |                                                   |                                                                                                                                                                                                                                                                                                                                                                                                                                                                                                                                                                                                                                                                                                                                                                                                                                                                                                                                                                                                                                                                                                                                                                                                                                                                                                                                                                                                                                                                                                                                                                                                                                                                                                                                                                                                                                                                                                                                                                                                                                                                                                                                |                           |                                   |
| -Sentry Condensate Overflow Protection |                                  |                     |                                                   |                                                                                                                                                                                                                                                                                                                                                                                                                                                                                                                                                                                                                                                                                                                                                                                                                                                                                                                                                                                                                                                                                                                                                                                                                                                                                                                                                                                                                                                                                                                                                                                                                                                                                                                                                                                                                                                                                                                                                                                                                                                                                                                                |                           |                                   |
| -Decorative Grille ( Par               | rt# UMAT48GRILLE -               | Sold Separately)    |                                                   | Re Contraction of the second s |                           | s con call<br>Australia<br>Austra |
| -5 yr. Limited Parts Wa                |                                  |                     |                                                   |                                                                                                                                                                                                                                                                                                                                                                                                                                                                                                                                                                                                                                                                                                                                                                                                                                                                                                                                                                                                                                                                                                                                                                                                                                                                                                                                                                                                                                                                                                                                                                                                                                                                                                                                                                                                                                                                                                                                                                                                                                                                                                                                |                           |                                   |
| -7 year Limited Compr                  | AHRI Certified Ref No: 7631501   |                     |                                                   |                                                                                                                                                                                                                                                                                                                                                                                                                                                                                                                                                                                                                                                                                                                                                                                                                                                                                                                                                                                                                                                                                                                                                                                                                                                                                                                                                                                                                                                                                                                                                                                                                                                                                                                                                                                                                                                                                                                                                                                                                                                                                                                                |                           |                                   |
|                                        | System Ratings                   |                     |                                                   |                                                                                                                                                                                                                                                                                                                                                                                                                                                                                                                                                                                                                                                                                                                                                                                                                                                                                                                                                                                                                                                                                                                                                                                                                                                                                                                                                                                                                                                                                                                                                                                                                                                                                                                                                                                                                                                                                                                                                                                                                                                                                                                                | Indoor Unit D             | ata                               |
| Cooling                                |                                  |                     | Fan Motor                                         | Output Por                                                                                                                                                                                                                                                                                                                                                                                                                                                                                                                                                                                                                                                                                                                                                                                                                                                                                                                                                                                                                                                                                                                                                                                                                                                                                                                                                                                                                                                                                                                                                                                                                                                                                                                                                                                                                                                                                                                                                                                                                                                                                                                     | wer                       | 1/7HP                             |
| Rated Capacity                         |                                  | 48,000 BTU/H        |                                                   | FLA                                                                                                                                                                                                                                                                                                                                                                                                                                                                                                                                                                                                                                                                                                                                                                                                                                                                                                                                                                                                                                                                                                                                                                                                                                                                                                                                                                                                                                                                                                                                                                                                                                                                                                                                                                                                                                                                                                                                                                                                                                                                                                                            |                           | 1.5 A                             |
| Capacity Range                         |                                  | 20,400-50,500 BTU/H | Airflow                                           |                                                                                                                                                                                                                                                                                                                                                                                                                                                                                                                                                                                                                                                                                                                                                                                                                                                                                                                                                                                                                                                                                                                                                                                                                                                                                                                                                                                                                                                                                                                                                                                                                                                                                                                                                                                                                                                                                                                                                                                                                                                                                                                                |                           |                                   |
| Power Input (Max)                      |                                  | 5,700 W             | Cooling Wet (Lo/Hi)                               |                                                                                                                                                                                                                                                                                                                                                                                                                                                                                                                                                                                                                                                                                                                                                                                                                                                                                                                                                                                                                                                                                                                                                                                                                                                                                                                                                                                                                                                                                                                                                                                                                                                                                                                                                                                                                                                                                                                                                                                                                                                                                                                                |                           | 900/1350 CFN                      |
| SEER                                   |                                  | 16.0                | Heating Dry (Lo/Hi)                               |                                                                                                                                                                                                                                                                                                                                                                                                                                                                                                                                                                                                                                                                                                                                                                                                                                                                                                                                                                                                                                                                                                                                                                                                                                                                                                                                                                                                                                                                                                                                                                                                                                                                                                                                                                                                                                                                                                                                                                                                                                                                                                                                |                           | 900/1350 CFN                      |
| EER                                    |                                  | 8.7                 | Sound Press                                       | ure Level                                                                                                                                                                                                                                                                                                                                                                                                                                                                                                                                                                                                                                                                                                                                                                                                                                                                                                                                                                                                                                                                                                                                                                                                                                                                                                                                                                                                                                                                                                                                                                                                                                                                                                                                                                                                                                                                                                                                                                                                                                                                                                                      |                           |                                   |
| Heating at 47° F                       |                                  |                     | Cooling (Mir                                      | n/Max)                                                                                                                                                                                                                                                                                                                                                                                                                                                                                                                                                                                                                                                                                                                                                                                                                                                                                                                                                                                                                                                                                                                                                                                                                                                                                                                                                                                                                                                                                                                                                                                                                                                                                                                                                                                                                                                                                                                                                                                                                                                                                                                         |                           | 41/53 db(A)                       |
| Rated Capacity                         |                                  | 54,500 BTU/H        | Heating (Mi                                       | n/Max)                                                                                                                                                                                                                                                                                                                                                                                                                                                                                                                                                                                                                                                                                                                                                                                                                                                                                                                                                                                                                                                                                                                                                                                                                                                                                                                                                                                                                                                                                                                                                                                                                                                                                                                                                                                                                                                                                                                                                                                                                                                                                                                         |                           | 41/53 db(A)                       |
| Capacity Range                         | pacity Range 17,500-61,500 BTU/H |                     | Dehumidication                                    |                                                                                                                                                                                                                                                                                                                                                                                                                                                                                                                                                                                                                                                                                                                                                                                                                                                                                                                                                                                                                                                                                                                                                                                                                                                                                                                                                                                                                                                                                                                                                                                                                                                                                                                                                                                                                                                                                                                                                                                                                                                                                                                                |                           | 2.13 pt/hr                        |
| Power Input (Max)                      | wer Input (Max) 5,400 W          |                     | Condensate Drain Lift (Height) 39-i               |                                                                                                                                                                                                                                                                                                                                                                                                                                                                                                                                                                                                                                                                                                                                                                                                                                                                                                                                                                                                                                                                                                                                                                                                                                                                                                                                                                                                                                                                                                                                                                                                                                                                                                                                                                                                                                                                                                                                                                                                                                                                                                                                |                           |                                   |
| HSPF                                   | PF 9.0                           |                     | Power Supply                                      |                                                                                                                                                                                                                                                                                                                                                                                                                                                                                                                                                                                                                                                                                                                                                                                                                                                                                                                                                                                                                                                                                                                                                                                                                                                                                                                                                                                                                                                                                                                                                                                                                                                                                                                                                                                                                                                                                                                                                                                                                                                                                                                                |                           |                                   |
| COP                                    | COP 3.3                          |                     | Normal Operational Voltage 208/230 V, 1 Phase, 60 |                                                                                                                                                                                                                                                                                                                                                                                                                                                                                                                                                                                                                                                                                                                                                                                                                                                                                                                                                                                                                                                                                                                                                                                                                                                                                                                                                                                                                                                                                                                                                                                                                                                                                                                                                                                                                                                                                                                                                                                                                                                                                                                                |                           |                                   |
| Heating at 17° F                       |                                  |                     | Voltage Rar                                       | nge                                                                                                                                                                                                                                                                                                                                                                                                                                                                                                                                                                                                                                                                                                                                                                                                                                                                                                                                                                                                                                                                                                                                                                                                                                                                                                                                                                                                                                                                                                                                                                                                                                                                                                                                                                                                                                                                                                                                                                                                                                                                                                                            |                           | 187 - 253 V                       |
| Rated Capacity                         | Rated Capacity 27,600 BTU/H      |                     | Interconnec                                       | ting Cable W                                                                                                                                                                                                                                                                                                                                                                                                                                                                                                                                                                                                                                                                                                                                                                                                                                                                                                                                                                                                                                                                                                                                                                                                                                                                                                                                                                                                                                                                                                                                                                                                                                                                                                                                                                                                                                                                                                                                                                                                                                                                                                                   | ire Size                  | 18-2 AWG                          |
|                                        |                                  |                     | MCA                                               |                                                                                                                                                                                                                                                                                                                                                                                                                                                                                                                                                                                                                                                                                                                                                                                                                                                                                                                                                                                                                                                                                                                                                                                                                                                                                                                                                                                                                                                                                                                                                                                                                                                                                                                                                                                                                                                                                                                                                                                                                                                                                                                                |                           | 2.0A                              |
|                                        |                                  |                     | MOCP/Breaker Size                                 |                                                                                                                                                                                                                                                                                                                                                                                                                                                                                                                                                                                                                                                                                                                                                                                                                                                                                                                                                                                                                                                                                                                                                                                                                                                                                                                                                                                                                                                                                                                                                                                                                                                                                                                                                                                                                                                                                                                                                                                                                                                                                                                                |                           | 15A                               |
|                                        |                                  |                     |                                                   | Outdoor Unit Data                                                                                                                                                                                                                                                                                                                                                                                                                                                                                                                                                                                                                                                                                                                                                                                                                                                                                                                                                                                                                                                                                                                                                                                                                                                                                                                                                                                                                                                                                                                                                                                                                                                                                                                                                                                                                                                                                                                                                                                                                                                                                                              |                           |                                   |
| Operating Range                        |                                  |                     | Compressor                                        |                                                                                                                                                                                                                                                                                                                                                                                                                                                                                                                                                                                                                                                                                                                                                                                                                                                                                                                                                                                                                                                                                                                                                                                                                                                                                                                                                                                                                                                                                                                                                                                                                                                                                                                                                                                                                                                                                                                                                                                                                                                                                                                                |                           | DC Inverter Driven Rotary         |
| Cooling                                | (Max)                            | 115°F (46 C)        | Refrigerant T                                     | уре                                                                                                                                                                                                                                                                                                                                                                                                                                                                                                                                                                                                                                                                                                                                                                                                                                                                                                                                                                                                                                                                                                                                                                                                                                                                                                                                                                                                                                                                                                                                                                                                                                                                                                                                                                                                                                                                                                                                                                                                                                                                                                                            |                           | R410A                             |
|                                        | (Min)                            | 0°F (-18 C)         | Fan Motor                                         | Output Po                                                                                                                                                                                                                                                                                                                                                                                                                                                                                                                                                                                                                                                                                                                                                                                                                                                                                                                                                                                                                                                                                                                                                                                                                                                                                                                                                                                                                                                                                                                                                                                                                                                                                                                                                                                                                                                                                                                                                                                                                                                                                                                      | wer                       | 2 x 1/6HP                         |
| Heating                                | (Max)                            | 75°F (24 C)         |                                                   | FLA                                                                                                                                                                                                                                                                                                                                                                                                                                                                                                                                                                                                                                                                                                                                                                                                                                                                                                                                                                                                                                                                                                                                                                                                                                                                                                                                                                                                                                                                                                                                                                                                                                                                                                                                                                                                                                                                                                                                                                                                                                                                                                                            |                           | 2 x 2.0 A                         |
| _                                      | (Min)                            | 0°F (-18 C)         | Sound Press                                       | ure                                                                                                                                                                                                                                                                                                                                                                                                                                                                                                                                                                                                                                                                                                                                                                                                                                                                                                                                                                                                                                                                                                                                                                                                                                                                                                                                                                                                                                                                                                                                                                                                                                                                                                                                                                                                                                                                                                                                                                                                                                                                                                                            |                           |                                   |
| Refrigerant Piping Data                |                                  |                     | Cooling/Hea                                       | nting                                                                                                                                                                                                                                                                                                                                                                                                                                                                                                                                                                                                                                                                                                                                                                                                                                                                                                                                                                                                                                                                                                                                                                                                                                                                                                                                                                                                                                                                                                                                                                                                                                                                                                                                                                                                                                                                                                                                                                                                                                                                                                                          |                           | 59/59 db(A)                       |
| Gas Pipe Size (OD) 5/8-in              |                                  |                     | -                                                 | -                                                                                                                                                                                                                                                                                                                                                                                                                                                                                                                                                                                                                                                                                                                                                                                                                                                                                                                                                                                                                                                                                                                                                                                                                                                                                                                                                                                                                                                                                                                                                                                                                                                                                                                                                                                                                                                                                                                                                                                                                                                                                                                              |                           |                                   |
| Liquid Pipe Size (OD)                  | quid Pipe Size (OD) 3/8-in       |                     | Power Suppl                                       | у                                                                                                                                                                                                                                                                                                                                                                                                                                                                                                                                                                                                                                                                                                                                                                                                                                                                                                                                                                                                                                                                                                                                                                                                                                                                                                                                                                                                                                                                                                                                                                                                                                                                                                                                                                                                                                                                                                                                                                                                                                                                                                                              |                           |                                   |
| Connection Method Flared               |                                  |                     | rational Volta                                    | ige                                                                                                                                                                                                                                                                                                                                                                                                                                                                                                                                                                                                                                                                                                                                                                                                                                                                                                                                                                                                                                                                                                                                                                                                                                                                                                                                                                                                                                                                                                                                                                                                                                                                                                                                                                                                                                                                                                                                                                                                                                                                                                                            | 208/230 V, 1 Phase, 60 Hz |                                   |
| MAX Refrigerant Pipe Length 164-ft     |                                  |                     | Voltage Range 187 - 253                           |                                                                                                                                                                                                                                                                                                                                                                                                                                                                                                                                                                                                                                                                                                                                                                                                                                                                                                                                                                                                                                                                                                                                                                                                                                                                                                                                                                                                                                                                                                                                                                                                                                                                                                                                                                                                                                                                                                                                                                                                                                                                                                                                |                           |                                   |
| MIN Refrigerant Pipe Length 10-ft      |                                  |                     | MCA 45.0/                                         |                                                                                                                                                                                                                                                                                                                                                                                                                                                                                                                                                                                                                                                                                                                                                                                                                                                                                                                                                                                                                                                                                                                                                                                                                                                                                                                                                                                                                                                                                                                                                                                                                                                                                                                                                                                                                                                                                                                                                                                                                                                                                                                                |                           |                                   |
| MAX Refrigerant Pipe Elevation 98-ft   |                                  |                     | MOCP/Brea                                         | ker Size                                                                                                                                                                                                                                                                                                                                                                                                                                                                                                                                                                                                                                                                                                                                                                                                                                                                                                                                                                                                                                                                                                                                                                                                                                                                                                                                                                                                                                                                                                                                                                                                                                                                                                                                                                                                                                                                                                                                                                                                                                                                                                                       |                           | 70A                               |
|                                        |                                  |                     |                                                   |                                                                                                                                                                                                                                                                                                                                                                                                                                                                                                                                                                                                                                                                                                                                                                                                                                                                                                                                                                                                                                                                                                                                                                                                                                                                                                                                                                                                                                                                                                                                                                                                                                                                                                                                                                                                                                                                                                                                                                                                                                                                                                                                |                           |                                   |
| YEAR                                   |                                  | D CO                |                                                   | UDL                                                                                                                                                                                                                                                                                                                                                                                                                                                                                                                                                                                                                                                                                                                                                                                                                                                                                                                                                                                                                                                                                                                                                                                                                                                                                                                                                                                                                                                                                                                                                                                                                                                                                                                                                                                                                                                                                                                                                                                                                                                                                                                            |                           |                                   |
| YEAR                                   | ÍNVERTE                          | R/4110/A            | 4                                                 | CERT                                                                                                                                                                                                                                                                                                                                                                                                                                                                                                                                                                                                                                                                                                                                                                                                                                                                                                                                                                                                                                                                                                                                                                                                                                                                                                                                                                                                                                                                                                                                                                                                                                                                                                                                                                                                                                                                                                                                                                                                                                                                                                                           |                           | <b>KIP</b>                        |