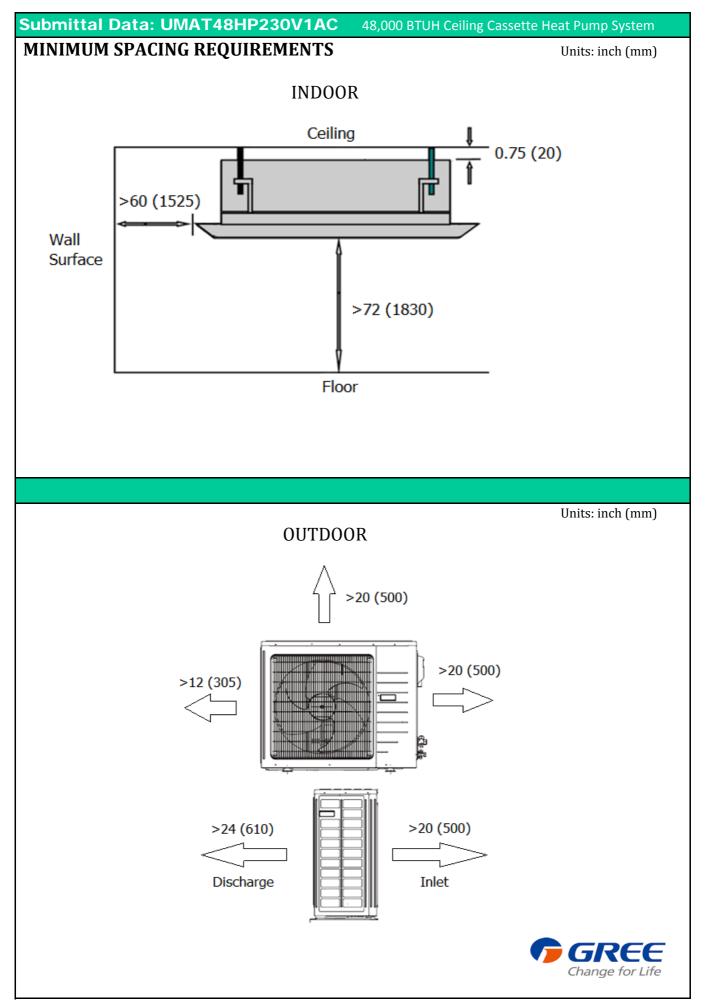

Innovative Ductless Mini Split Solution

| Submittal Dat                          |                                  |                     | 48,000 BTUH Ceiling Cassette Heat Pump System     |                                                                                                                                                                                                                                                                                                                                                                                                                                                                                                                                                                                                                                                                                                                                                                                                                                                                                                                                                                                                                                                                                                                                                                                                                                                                                                                                                                                                                                                                                                                                                                                                                                                                                                                                                                                                                                                                                                                                                                                                                                                                                                                                |                           |                                   |
|----------------------------------------|----------------------------------|---------------------|---------------------------------------------------|--------------------------------------------------------------------------------------------------------------------------------------------------------------------------------------------------------------------------------------------------------------------------------------------------------------------------------------------------------------------------------------------------------------------------------------------------------------------------------------------------------------------------------------------------------------------------------------------------------------------------------------------------------------------------------------------------------------------------------------------------------------------------------------------------------------------------------------------------------------------------------------------------------------------------------------------------------------------------------------------------------------------------------------------------------------------------------------------------------------------------------------------------------------------------------------------------------------------------------------------------------------------------------------------------------------------------------------------------------------------------------------------------------------------------------------------------------------------------------------------------------------------------------------------------------------------------------------------------------------------------------------------------------------------------------------------------------------------------------------------------------------------------------------------------------------------------------------------------------------------------------------------------------------------------------------------------------------------------------------------------------------------------------------------------------------------------------------------------------------------------------|---------------------------|-----------------------------------|
|                                        | a. OMA14011                      | 1230V IAC           |                                                   | in cening (                                                                                                                                                                                                                                                                                                                                                                                                                                                                                                                                                                                                                                                                                                                                                                                                                                                                                                                                                                                                                                                                                                                                                                                                                                                                                                                                                                                                                                                                                                                                                                                                                                                                                                                                                                                                                                                                                                                                                                                                                                                                                                                    |                           | at Pump System                    |
| Job Name                               |                                  |                     | Location                                          |                                                                                                                                                                                                                                                                                                                                                                                                                                                                                                                                                                                                                                                                                                                                                                                                                                                                                                                                                                                                                                                                                                                                                                                                                                                                                                                                                                                                                                                                                                                                                                                                                                                                                                                                                                                                                                                                                                                                                                                                                                                                                                                                | Date                      |                                   |
| Purchaser                              |                                  |                     | Engineer                                          |                                                                                                                                                                                                                                                                                                                                                                                                                                                                                                                                                                                                                                                                                                                                                                                                                                                                                                                                                                                                                                                                                                                                                                                                                                                                                                                                                                                                                                                                                                                                                                                                                                                                                                                                                                                                                                                                                                                                                                                                                                                                                                                                |                           | _                                 |
| Submitted To                           |                                  |                     | For 🗌                                             | Reference                                                                                                                                                                                                                                                                                                                                                                                                                                                                                                                                                                                                                                                                                                                                                                                                                                                                                                                                                                                                                                                                                                                                                                                                                                                                                                                                                                                                                                                                                                                                                                                                                                                                                                                                                                                                                                                                                                                                                                                                                                                                                                                      | Approv                    | val Construction                  |
| Unit Designation                       |                                  |                     | Schedule I                                        | No.                                                                                                                                                                                                                                                                                                                                                                                                                                                                                                                                                                                                                                                                                                                                                                                                                                                                                                                                                                                                                                                                                                                                                                                                                                                                                                                                                                                                                                                                                                                                                                                                                                                                                                                                                                                                                                                                                                                                                                                                                                                                                                                            |                           |                                   |
| GENERAL FEATURES                       |                                  |                     |                                                   |                                                                                                                                                                                                                                                                                                                                                                                                                                                                                                                                                                                                                                                                                                                                                                                                                                                                                                                                                                                                                                                                                                                                                                                                                                                                                                                                                                                                                                                                                                                                                                                                                                                                                                                                                                                                                                                                                                                                                                                                                                                                                                                                |                           |                                   |
| -Multi-Speed Fan                       |                                  |                     |                                                   |                                                                                                                                                                                                                                                                                                                                                                                                                                                                                                                                                                                                                                                                                                                                                                                                                                                                                                                                                                                                                                                                                                                                                                                                                                                                                                                                                                                                                                                                                                                                                                                                                                                                                                                                                                                                                                                                                                                                                                                                                                                                                                                                |                           |                                   |
| -4-way Discharge Air                   |                                  |                     |                                                   |                                                                                                                                                                                                                                                                                                                                                                                                                                                                                                                                                                                                                                                                                                                                                                                                                                                                                                                                                                                                                                                                                                                                                                                                                                                                                                                                                                                                                                                                                                                                                                                                                                                                                                                                                                                                                                                                                                                                                                                                                                                                                                                                | 3                         |                                   |
| -Internal Condensate Drain Pump        |                                  |                     |                                                   | VIII                                                                                                                                                                                                                                                                                                                                                                                                                                                                                                                                                                                                                                                                                                                                                                                                                                                                                                                                                                                                                                                                                                                                                                                                                                                                                                                                                                                                                                                                                                                                                                                                                                                                                                                                                                                                                                                                                                                                                                                                                                                                                                                           |                           |                                   |
| -Wireless Remote Controllers           |                                  |                     |                                                   |                                                                                                                                                                                                                                                                                                                                                                                                                                                                                                                                                                                                                                                                                                                                                                                                                                                                                                                                                                                                                                                                                                                                                                                                                                                                                                                                                                                                                                                                                                                                                                                                                                                                                                                                                                                                                                                                                                                                                                                                                                                                                                                                | - /                       |                                   |
| -Power Failure Recovery                |                                  |                     |                                                   |                                                                                                                                                                                                                                                                                                                                                                                                                                                                                                                                                                                                                                                                                                                                                                                                                                                                                                                                                                                                                                                                                                                                                                                                                                                                                                                                                                                                                                                                                                                                                                                                                                                                                                                                                                                                                                                                                                                                                                                                                                                                                                                                |                           |                                   |
| -Sentry Condensate Overflow Protection |                                  |                     |                                                   |                                                                                                                                                                                                                                                                                                                                                                                                                                                                                                                                                                                                                                                                                                                                                                                                                                                                                                                                                                                                                                                                                                                                                                                                                                                                                                                                                                                                                                                                                                                                                                                                                                                                                                                                                                                                                                                                                                                                                                                                                                                                                                                                |                           |                                   |
| -Decorative Grille ( Par               | rt# UMAT48GRILLE -               | Sold Separately)    |                                                   | Re Contraction of the second s |                           | s con call<br>Australia<br>Austra |
| -5 yr. Limited Parts Wa                |                                  |                     |                                                   |                                                                                                                                                                                                                                                                                                                                                                                                                                                                                                                                                                                                                                                                                                                                                                                                                                                                                                                                                                                                                                                                                                                                                                                                                                                                                                                                                                                                                                                                                                                                                                                                                                                                                                                                                                                                                                                                                                                                                                                                                                                                                                                                |                           |                                   |
| -7 year Limited Compr                  | AHRI Certified Ref No: 7631501   |                     |                                                   |                                                                                                                                                                                                                                                                                                                                                                                                                                                                                                                                                                                                                                                                                                                                                                                                                                                                                                                                                                                                                                                                                                                                                                                                                                                                                                                                                                                                                                                                                                                                                                                                                                                                                                                                                                                                                                                                                                                                                                                                                                                                                                                                |                           |                                   |
|                                        | System Ratings                   |                     |                                                   |                                                                                                                                                                                                                                                                                                                                                                                                                                                                                                                                                                                                                                                                                                                                                                                                                                                                                                                                                                                                                                                                                                                                                                                                                                                                                                                                                                                                                                                                                                                                                                                                                                                                                                                                                                                                                                                                                                                                                                                                                                                                                                                                | Indoor Unit D             | ata                               |
| Cooling                                |                                  |                     | Fan Motor                                         | Output Por                                                                                                                                                                                                                                                                                                                                                                                                                                                                                                                                                                                                                                                                                                                                                                                                                                                                                                                                                                                                                                                                                                                                                                                                                                                                                                                                                                                                                                                                                                                                                                                                                                                                                                                                                                                                                                                                                                                                                                                                                                                                                                                     | wer                       | 1/7HP                             |
| Rated Capacity                         |                                  | 48,000 BTU/H        |                                                   | FLA                                                                                                                                                                                                                                                                                                                                                                                                                                                                                                                                                                                                                                                                                                                                                                                                                                                                                                                                                                                                                                                                                                                                                                                                                                                                                                                                                                                                                                                                                                                                                                                                                                                                                                                                                                                                                                                                                                                                                                                                                                                                                                                            |                           | 1.5 A                             |
| Capacity Range                         |                                  | 20,400-50,500 BTU/H | Airflow                                           |                                                                                                                                                                                                                                                                                                                                                                                                                                                                                                                                                                                                                                                                                                                                                                                                                                                                                                                                                                                                                                                                                                                                                                                                                                                                                                                                                                                                                                                                                                                                                                                                                                                                                                                                                                                                                                                                                                                                                                                                                                                                                                                                |                           |                                   |
| Power Input (Max)                      |                                  | 5,700 W             | Cooling Wet (Lo/Hi)                               |                                                                                                                                                                                                                                                                                                                                                                                                                                                                                                                                                                                                                                                                                                                                                                                                                                                                                                                                                                                                                                                                                                                                                                                                                                                                                                                                                                                                                                                                                                                                                                                                                                                                                                                                                                                                                                                                                                                                                                                                                                                                                                                                |                           | 900/1350 CFN                      |
| SEER                                   |                                  | 16.0                | Heating Dry (Lo/Hi)                               |                                                                                                                                                                                                                                                                                                                                                                                                                                                                                                                                                                                                                                                                                                                                                                                                                                                                                                                                                                                                                                                                                                                                                                                                                                                                                                                                                                                                                                                                                                                                                                                                                                                                                                                                                                                                                                                                                                                                                                                                                                                                                                                                |                           | 900/1350 CFN                      |
| EER                                    |                                  | 8.7                 | Sound Press                                       | ure Level                                                                                                                                                                                                                                                                                                                                                                                                                                                                                                                                                                                                                                                                                                                                                                                                                                                                                                                                                                                                                                                                                                                                                                                                                                                                                                                                                                                                                                                                                                                                                                                                                                                                                                                                                                                                                                                                                                                                                                                                                                                                                                                      |                           |                                   |
| Heating at 47° F                       |                                  |                     | Cooling (Mir                                      | n/Max)                                                                                                                                                                                                                                                                                                                                                                                                                                                                                                                                                                                                                                                                                                                                                                                                                                                                                                                                                                                                                                                                                                                                                                                                                                                                                                                                                                                                                                                                                                                                                                                                                                                                                                                                                                                                                                                                                                                                                                                                                                                                                                                         |                           | 41/53 db(A)                       |
| Rated Capacity                         |                                  | 54,500 BTU/H        | Heating (Mi                                       | n/Max)                                                                                                                                                                                                                                                                                                                                                                                                                                                                                                                                                                                                                                                                                                                                                                                                                                                                                                                                                                                                                                                                                                                                                                                                                                                                                                                                                                                                                                                                                                                                                                                                                                                                                                                                                                                                                                                                                                                                                                                                                                                                                                                         |                           | 41/53 db(A)                       |
| Capacity Range                         | pacity Range 17,500-61,500 BTU/H |                     | Dehumidication                                    |                                                                                                                                                                                                                                                                                                                                                                                                                                                                                                                                                                                                                                                                                                                                                                                                                                                                                                                                                                                                                                                                                                                                                                                                                                                                                                                                                                                                                                                                                                                                                                                                                                                                                                                                                                                                                                                                                                                                                                                                                                                                                                                                |                           | 2.13 pt/hr                        |
| Power Input (Max)                      | wer Input (Max) 5,400 W          |                     | Condensate Drain Lift (Height) 39-i               |                                                                                                                                                                                                                                                                                                                                                                                                                                                                                                                                                                                                                                                                                                                                                                                                                                                                                                                                                                                                                                                                                                                                                                                                                                                                                                                                                                                                                                                                                                                                                                                                                                                                                                                                                                                                                                                                                                                                                                                                                                                                                                                                |                           |                                   |
| HSPF                                   | PF 9.0                           |                     | Power Supply                                      |                                                                                                                                                                                                                                                                                                                                                                                                                                                                                                                                                                                                                                                                                                                                                                                                                                                                                                                                                                                                                                                                                                                                                                                                                                                                                                                                                                                                                                                                                                                                                                                                                                                                                                                                                                                                                                                                                                                                                                                                                                                                                                                                |                           |                                   |
| COP                                    | COP 3.3                          |                     | Normal Operational Voltage 208/230 V, 1 Phase, 60 |                                                                                                                                                                                                                                                                                                                                                                                                                                                                                                                                                                                                                                                                                                                                                                                                                                                                                                                                                                                                                                                                                                                                                                                                                                                                                                                                                                                                                                                                                                                                                                                                                                                                                                                                                                                                                                                                                                                                                                                                                                                                                                                                |                           |                                   |
| Heating at 17° F                       |                                  |                     | Voltage Rar                                       | nge                                                                                                                                                                                                                                                                                                                                                                                                                                                                                                                                                                                                                                                                                                                                                                                                                                                                                                                                                                                                                                                                                                                                                                                                                                                                                                                                                                                                                                                                                                                                                                                                                                                                                                                                                                                                                                                                                                                                                                                                                                                                                                                            |                           | 187 - 253 V                       |
| Rated Capacity                         | Rated Capacity 27,600 BTU/H      |                     | Interconnec                                       | ting Cable W                                                                                                                                                                                                                                                                                                                                                                                                                                                                                                                                                                                                                                                                                                                                                                                                                                                                                                                                                                                                                                                                                                                                                                                                                                                                                                                                                                                                                                                                                                                                                                                                                                                                                                                                                                                                                                                                                                                                                                                                                                                                                                                   | ire Size                  | 18-2 AWG                          |
|                                        |                                  |                     | MCA                                               |                                                                                                                                                                                                                                                                                                                                                                                                                                                                                                                                                                                                                                                                                                                                                                                                                                                                                                                                                                                                                                                                                                                                                                                                                                                                                                                                                                                                                                                                                                                                                                                                                                                                                                                                                                                                                                                                                                                                                                                                                                                                                                                                |                           | 2.0A                              |
|                                        |                                  |                     | MOCP/Breaker Size                                 |                                                                                                                                                                                                                                                                                                                                                                                                                                                                                                                                                                                                                                                                                                                                                                                                                                                                                                                                                                                                                                                                                                                                                                                                                                                                                                                                                                                                                                                                                                                                                                                                                                                                                                                                                                                                                                                                                                                                                                                                                                                                                                                                |                           | 15A                               |
|                                        |                                  |                     |                                                   | Outdoor Unit Data                                                                                                                                                                                                                                                                                                                                                                                                                                                                                                                                                                                                                                                                                                                                                                                                                                                                                                                                                                                                                                                                                                                                                                                                                                                                                                                                                                                                                                                                                                                                                                                                                                                                                                                                                                                                                                                                                                                                                                                                                                                                                                              |                           |                                   |
| Operating Range                        |                                  |                     | Compressor                                        |                                                                                                                                                                                                                                                                                                                                                                                                                                                                                                                                                                                                                                                                                                                                                                                                                                                                                                                                                                                                                                                                                                                                                                                                                                                                                                                                                                                                                                                                                                                                                                                                                                                                                                                                                                                                                                                                                                                                                                                                                                                                                                                                |                           | DC Inverter Driven Rotary         |
| Cooling                                | (Max)                            | 115°F (46 C)        | Refrigerant T                                     | уре                                                                                                                                                                                                                                                                                                                                                                                                                                                                                                                                                                                                                                                                                                                                                                                                                                                                                                                                                                                                                                                                                                                                                                                                                                                                                                                                                                                                                                                                                                                                                                                                                                                                                                                                                                                                                                                                                                                                                                                                                                                                                                                            |                           | R410A                             |
|                                        | (Min)                            | 0°F (-18 C)         | Fan Motor                                         | Output Po                                                                                                                                                                                                                                                                                                                                                                                                                                                                                                                                                                                                                                                                                                                                                                                                                                                                                                                                                                                                                                                                                                                                                                                                                                                                                                                                                                                                                                                                                                                                                                                                                                                                                                                                                                                                                                                                                                                                                                                                                                                                                                                      | wer                       | 2 x 1/6HP                         |
| Heating                                | (Max)                            | 75°F (24 C)         |                                                   | FLA                                                                                                                                                                                                                                                                                                                                                                                                                                                                                                                                                                                                                                                                                                                                                                                                                                                                                                                                                                                                                                                                                                                                                                                                                                                                                                                                                                                                                                                                                                                                                                                                                                                                                                                                                                                                                                                                                                                                                                                                                                                                                                                            |                           | 2 x 2.0 A                         |
| _                                      | (Min)                            | 0°F (-18 C)         | Sound Press                                       | ure                                                                                                                                                                                                                                                                                                                                                                                                                                                                                                                                                                                                                                                                                                                                                                                                                                                                                                                                                                                                                                                                                                                                                                                                                                                                                                                                                                                                                                                                                                                                                                                                                                                                                                                                                                                                                                                                                                                                                                                                                                                                                                                            |                           |                                   |
| Refrigerant Piping Data                |                                  |                     | Cooling/Hea                                       | nting                                                                                                                                                                                                                                                                                                                                                                                                                                                                                                                                                                                                                                                                                                                                                                                                                                                                                                                                                                                                                                                                                                                                                                                                                                                                                                                                                                                                                                                                                                                                                                                                                                                                                                                                                                                                                                                                                                                                                                                                                                                                                                                          |                           | 59/59 db(A)                       |
| Gas Pipe Size (OD) 5/8-in              |                                  |                     | -                                                 | -                                                                                                                                                                                                                                                                                                                                                                                                                                                                                                                                                                                                                                                                                                                                                                                                                                                                                                                                                                                                                                                                                                                                                                                                                                                                                                                                                                                                                                                                                                                                                                                                                                                                                                                                                                                                                                                                                                                                                                                                                                                                                                                              |                           |                                   |
| Liquid Pipe Size (OD)                  | quid Pipe Size (OD) 3/8-in       |                     | Power Suppl                                       | у                                                                                                                                                                                                                                                                                                                                                                                                                                                                                                                                                                                                                                                                                                                                                                                                                                                                                                                                                                                                                                                                                                                                                                                                                                                                                                                                                                                                                                                                                                                                                                                                                                                                                                                                                                                                                                                                                                                                                                                                                                                                                                                              |                           |                                   |
| Connection Method Flared               |                                  |                     | rational Volta                                    | ige                                                                                                                                                                                                                                                                                                                                                                                                                                                                                                                                                                                                                                                                                                                                                                                                                                                                                                                                                                                                                                                                                                                                                                                                                                                                                                                                                                                                                                                                                                                                                                                                                                                                                                                                                                                                                                                                                                                                                                                                                                                                                                                            | 208/230 V, 1 Phase, 60 Hz |                                   |
| MAX Refrigerant Pipe Length 164-ft     |                                  |                     | Voltage Range 187 - 253                           |                                                                                                                                                                                                                                                                                                                                                                                                                                                                                                                                                                                                                                                                                                                                                                                                                                                                                                                                                                                                                                                                                                                                                                                                                                                                                                                                                                                                                                                                                                                                                                                                                                                                                                                                                                                                                                                                                                                                                                                                                                                                                                                                |                           |                                   |
| MIN Refrigerant Pipe Length 10-ft      |                                  |                     | MCA 45.0/                                         |                                                                                                                                                                                                                                                                                                                                                                                                                                                                                                                                                                                                                                                                                                                                                                                                                                                                                                                                                                                                                                                                                                                                                                                                                                                                                                                                                                                                                                                                                                                                                                                                                                                                                                                                                                                                                                                                                                                                                                                                                                                                                                                                |                           |                                   |
| MAX Refrigerant Pipe Elevation 98-ft   |                                  |                     | MOCP/Brea                                         | ker Size                                                                                                                                                                                                                                                                                                                                                                                                                                                                                                                                                                                                                                                                                                                                                                                                                                                                                                                                                                                                                                                                                                                                                                                                                                                                                                                                                                                                                                                                                                                                                                                                                                                                                                                                                                                                                                                                                                                                                                                                                                                                                                                       |                           | 70A                               |
|                                        |                                  |                     |                                                   |                                                                                                                                                                                                                                                                                                                                                                                                                                                                                                                                                                                                                                                                                                                                                                                                                                                                                                                                                                                                                                                                                                                                                                                                                                                                                                                                                                                                                                                                                                                                                                                                                                                                                                                                                                                                                                                                                                                                                                                                                                                                                                                                |                           |                                   |
| YEAR                                   |                                  | D CO                |                                                   | UDL                                                                                                                                                                                                                                                                                                                                                                                                                                                                                                                                                                                                                                                                                                                                                                                                                                                                                                                                                                                                                                                                                                                                                                                                                                                                                                                                                                                                                                                                                                                                                                                                                                                                                                                                                                                                                                                                                                                                                                                                                                                                                                                            |                           |                                   |
| YEAR                                   | ÍNVERTE                          | R/4110/A            | 4                                                 | CERT                                                                                                                                                                                                                                                                                                                                                                                                                                                                                                                                                                                                                                                                                                                                                                                                                                                                                                                                                                                                                                                                                                                                                                                                                                                                                                                                                                                                                                                                                                                                                                                                                                                                                                                                                                                                                                                                                                                                                                                                                                                                                                                           |                           | <b>KIP</b>                        |